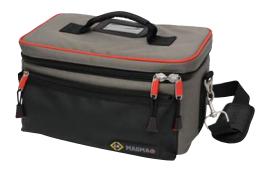

## **Test Equipment Case**

Safe storage of test equipment and accessories. Adjustable padded compartments. Convenient tool kit storage. Carrying handle and padded shoulder strap.

| Item Number | indicate in the second         | ۵     | Ø |
|-------------|--------------------------------|-------|---|
| MA2638      | H:18cm x W:35cm x D:24cm (14") | 1.8kg | 1 |

# TEST EQUIPMENT CASE

Safe storage of test equipment, accessories and tools.

1 Adjustable padded compartments for safe storage of test equipment and accessories

2 Convenient tool kit storage

3 Carrying handle and padded shoulder strap