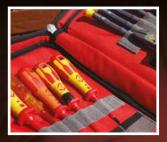

### Technician's Tool Case Plus

50 pockets and holders including fold out panels for easy tool access. 100% waterproof and crackproof rubberised base. Padded handle and shoulder strap for maximum comfort.

## **Technician's Tool Case**

50 pockets and holders including fold out panels for easy tool access. Padded handle and shoulder strap for maximum comfort. Padded central compartment fits laptop. Internal document pocket.