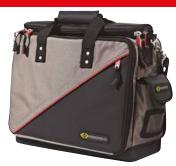

### Technician's Tool Case Plus

50 pockets and holders including fold out panels for easy tool access. 100% waterproof and crackproof rubberised base. Padded handle and shoulder strap for maximum comfort.

| Item Number | минания                        | Å     | Ø |
|-------------|--------------------------------|-------|---|
| MA2632      | H:42cm x W:46cm x D:21cm (17") | 3.9kg | 4 |