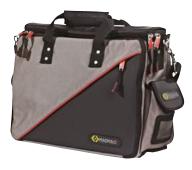

## **Technician's Tool Case**

50 pockets and holders including fold out panels for easy tool access. Padded handle and shoulder strap for maximum comfort. Padded central compartment fits laptop. Internal document pocket.

| Item Number | <del>annonanti</del>           | Å     | $\Theta$ |
|-------------|--------------------------------|-------|----------|
| MA2630      | H:33cm x W:46cm x D:21cm (17") | 3.2kg | 6        |