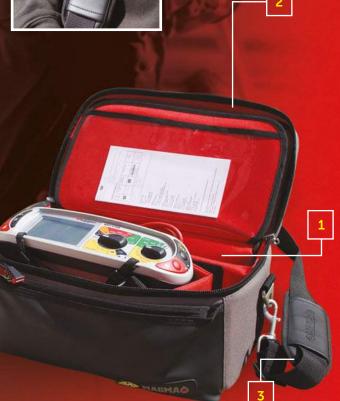

## **Test Equipment Case**

Safe storage of test equipment and accessories. Adjustable padded compartments. Convenient tool kit storage. Carrying handle and padded shoulder strap.

| Item Number | indicate in the second         | ۵     | Ø |
|-------------|--------------------------------|-------|---|
| MA2638      | H:18cm x W:35cm x D:24cm (14") | 1.8kg | 1 |

# TEST EQUIPMENT CASE

Safe storage of test equipment, accessories and tools.

1 Adjustable padded compartments for safe storage of test equipment and accessories

2 Convenient tool kit storage

3 Carrying handle and padded shoulder strap