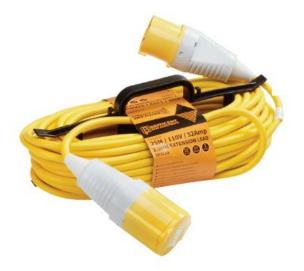

## H-Frame Extension Leads

## 25m / 1.5mm / 110V H-Frame SE3050

## **Features & Applications**

- Suitable for use in a range of commercial and industrial applications
- H frame for easy storage
- Coupler comes with dust cover
- Ergonomically designed
- Wide range of H frames available for all applications
- Made with highly durable arctic grade cable