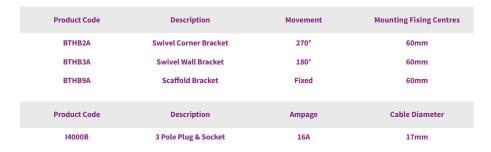

## **FEATURES AND USES**

- ▲ Ideal for application on residential floodlights
- ▲ Steel construction
- ▲ Brackets have durable high quality black finish

Swivel corner bracket, 270° movement, black BTHB2A