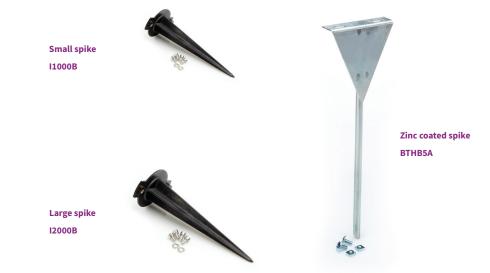

## **FEATURES AND USES**

- ▲ Ideal for application on residential floodlights
- ▲ Can be used in a garden, field or wooded area to allow a more direct beam angle from the floodlights

| Product Code | Description           | Movement | Length  | Mounting Fixing Centres |
|--------------|-----------------------|----------|---------|-------------------------|
| I1000B       | Universal Spike Small | Fixed    | 219.3mm | 75 & 88mm               |
| I2000B       | Universal Spike Large | Fixed    | 242.3mm | 112mm                   |
| BTHB5A       | Floodlight Spike      | Fixed    | 310mm   | 60mm                    |