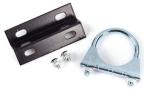

## **FEATURES AND USES**

- ▲ Ideal for application on residential floodlights
- ▲ Steel construction
- ▲ Brackets have durable high quality black finish

Swivel corner bracket, 270° movement, black BTHB2A