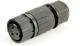

## Floodlight Accessories | Brackets & Connectors

## **FEATURES AND USES**

- ▲ Ideal for application on residential floodlights
- ▲ Steel construction
- ▲ Brackets have durable high quality black finish



Swivel corner bracket, 270° movement, black BTHB2A





Short length weatherproof connector I4000B

















## **FEATURES AND USES**

- ▲ Ideal for application on residential floodlights
- ▲ Can be used in a garden, field or wooded area to allow a more direct beam angle from the floodlights









| Product Code | Description           | Movement | Length  | Mounting Fixing Centres |
|--------------|-----------------------|----------|---------|-------------------------|
| I1000B       | Universal Spike Small | Fixed    | 219.3mm | 75 & 88mm               |
| I2000B       | Universal Spike Large | Fixed    | 242.3mm | 112mm                   |
| BTHB5A       | Floodlight Spike      | Fixed    | 310mm   | 60mm                    |

58