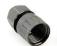

## Floodlight Accessories | Brackets & Connectors

## **FEATURES AND USES**

- ▲ Ideal for application on residential floodlights
- ▲ Steel construction
- ▲ Brackets have durable high quality black finish



Swivel corner bracket, 270° movement, black BTHB2A





Short length weatherproof connector I4000B

















## **FEATURES AND USES**

- ▲ Ideal for application on residential floodlights
- ▲ Can be used in a garden, field or wooded area to allow a more direct beam angle from the floodlights









| Product Code | Description           | Movement | Length  | Mounting Fixing Centres |
|--------------|-----------------------|----------|---------|-------------------------|
| I1000B       | Universal Spike Small | Fixed    | 219.3mm | 75 & 88mm               |
| I2000B       | Universal Spike Large | Fixed    | 242.3mm | 112mm                   |
| BTHB5A       | Floodlight Spike      | Fixed    | 310mm   | 60mm                    |

58