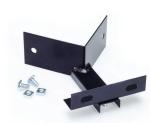

## **FEATURES AND USES**

- ▲ Ideal for application on residential floodlights
- ▲ Steel construction
- ▲ Brackets have durable high quality black finish

Swivel corner bracket, 270° movement, black BTHB2A