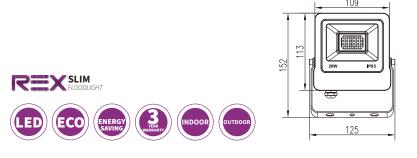

## REX Slim | 20W

#### **FEATURES AND USES**

- ▲ Ideal for residential applications such as houses, driveways, patios, car parks and garages
- ▲ Suitable replacement for 200W halogen floodlight
- ▲ Made from die-cast aluminium and toughened glass
- ▲ Angled bracket for easy installation
- ▲ Supplied with 0.5m of power flex
- Available in black