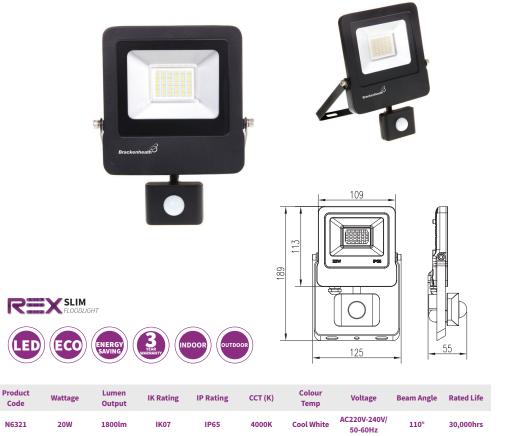

# REX Slim | 20W PIR

### **FEATURES AND USES**

- ▲ Ideal for residential applications such as houses, driveways, patios, car parks and garages
- ▲ Suitable replacement for 200W halogen floodlight
- ▲ PIR with manual override
- ▲ PIR adjustable settings: lux, time and sensitivity
- ▲ PIR detection range of up to 10 metres

#### ▲ IP65 PIR

- ▲ Made from die-cast aluminium and toughened glass
- ▲ Angled bracket for easy installation
  - ▲ Supplied with 0.5m of power flex
  - Available in black

K@

D

28

| Product<br>Code | Wattage | Lumen<br>Output | IK Rating | IP Rating | ССТ (К) | Colour<br>Temp | Voltage                 | Beam Angle  | Rated Life |
|-----------------|---------|-----------------|-----------|-----------|---------|----------------|-------------------------|-------------|------------|
| N6320           | 20W     | 1800lm          | IK07      | IP65      | 4000K   | Cool White     | AC220V-240V/<br>50-60Hz | <b>110°</b> | 30,000hrs  |