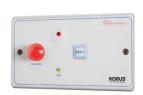

## **TOILET ALARM**

- Contains: over-door light and sounder, one toilet reset switch, one main control module, ceiling pull unit with pull cord and disabled WC sticker
- Simply pull cord to activate sound alarm & over-door light outside room
- System can be extended with 2 additional pull cords or one additional pull cord and sounder
- Pull cord length 275cm
- Monitored 24hr backup battery ensures system works in the event of power failure
- Test facility of alarm sounders and lights provides safety for users
- · Parts also sold separately as accessories