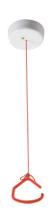

## **TOILET ALARM**

- Contains: over-door light and sounder, one toilet reset switch, one main control module, ceiling pull unit with pull cord and disabled WC sticker
- Simply pull cord to activate sound alarm & over-door light outside room
- System can be extended with 2 additional pull cords or one additional pull cord and sounder
- Pull cord length 275cm
- Monitored 24hr backup battery ensures system works in the event of power failure
- Test facility of alarm sounders and lights provides safety for users
- · Parts also sold separately as accessories