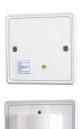

## **TOILET ALARM**

- Contains: over-door light and sounder, one toilet reset switch, one main control module, ceiling pull unit with pull cord and disabled WC sticker
- Simply pull cord to activate sound alarm & over-door light outside room
- System can be extended with 2 additional pull cords or one additional pull cord and sounder
- Pull cord length 275cm
- Monitored 24hr backup battery ensures system works in the event of power failure
- Test facility of alarm sounders and lights provides safety for users
- · Parts also sold separately as accessories