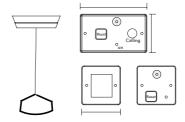

## **TOILET ALARM**

- Contains: over-door light and sounder, one toilet reset switch, one main control module, ceiling pull unit with pull cord and disabled WC sticker
- Simply pull cord to activate sound alarm & over-door light outside room
- System can be extended with 2 additional pull cords or one additional pull cord and sounder
- Pull cord length 275cm
- Monitored 24hr backup battery ensures system works in the event of power failure
- Test facility of alarm sounders and lights provides safety for users
- · Parts also sold separately as accessories

## **ACCESSORIES**

RDPTA Indicator RDPTA Pull cord RDPTA Reset panel

| DIMENSIONS (mm) | Length | Height | Depth |
|-----------------|--------|--------|-------|
| RSH7LED-01      | 490    | 60     | 70    |