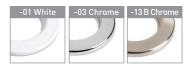

|              | Mains Voltage GU/GZ10 |
|--------------|-----------------------|
| White        | RSF20165-01           |
| Chrome       | RSF20165-03           |
| B Chrome     | RSF20165-13           |
| Total Power: | 50                    |
| Cap Type:    | GU10                  |
| Box Qty:     | 10                    |
| Weight (kg): | 0.31                  |