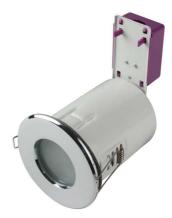

## STARLING IP65 MAINS VOLTAGE FIRE RATED DOWNLIGHT, SHOWER

- Recessed downlights with pressed steel body and die cast aluminium front bezel
- These fittings meet the requirements of Part B of the Building Regulations and have tested in solid timber construction 30, 60 and 90 minute ceiling types
- IP65 for use in wet areas such as bathrooms, showers, changing rooms or other wet environments
- Fitting design and intumescent seals retain the integrity of 30,60,90 minute fire rated ceiling/floor constructions
- Complies with BS476 Part 21. Report and certificate from INTERNATIONAL FIRE CONSULTANTS (IFC)
- · Compatible with LED, dichroic and aluminium lamp types
- Class I construction

|              | Mains Voltage GU/GZ10 |
|--------------|-----------------------|
| White        | RSF20165-01           |
| Chrome       | RSF20165-03           |
| B Chrome     | RSF20165-13           |
| Total Power: | 50                    |
| Cap Type:    | GU10                  |
| Box Qty:     | 10                    |
| Weight (kg): | 0.31                  |