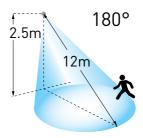

| RPRBRK-01 | Corner mount accessory, white |
|-----------|-------------------------------|
| RPRBRK-04 | Corner mount accessory, black |

| White                   | RPR180PIR-01                    |
|-------------------------|---------------------------------|
| Black                   | RPR180PIR-04                    |
| Detection Area:         | 180°                            |
| Motion Detection Range: | 12m diameter at 2.5m            |
| Loading:                | Max 300W fluorescent            |
|                         | Max 300W LED                    |
|                         | Max 1,200W incandescent         |
| Time Settings:          | 10 sec to 15 minutes adjustable |
| Lux Settings:           | 3-2000lx                        |
| Weight (kg):            | 0.16                            |
| Box Qtv:                | 1                               |