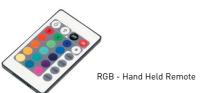

## **PULSE 12VDC 24W LED FLEXI-STRIP**

- · Suitable for use in bars & clubs, restaurants, under counter displays, hotel/office receptions, showrooms, exhibition stands, step lighting, window dressing
- · 5m roll of flexi striplight
- . Strip can be cut every 3 LEDs
- Each kit c/w driver, flex & 3M double sided tape for easy installation
- · RGB kit with receiver and hand held remote controller