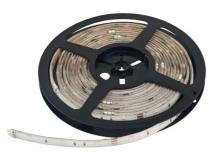

## **PULSE 12VDC 24W LED FLEXI-STRIP**

- · Suitable for use in bars & clubs, restaurants, under counter displays, hotel/office receptions, showrooms, exhibition stands, step lighting, window dressing
- · 5m roll of flexi striplight
- . Strip can be cut every 3 LEDs
- Each kit c/w driver, flex & 3M double sided tape for easy installation
- · RGB kit with receiver and hand held remote controller

| DIMENSIONS(mm) | Length | Depth |
|----------------|--------|-------|
| R5MSIK-WW      | 5,000  | 10    |
| R5MSIK-CW      | 5,000  | 10    |
| R5MSIK-RGB     | 5,000  | 10    |
|                |        |       |