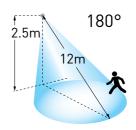

| White                   | R180-01<br>R180-04              |  |  |
|-------------------------|---------------------------------|--|--|
| Black                   |                                 |  |  |
| Detection Area:         | 180°                            |  |  |
| Motion Detection Range: | 12m diameter at 2.5m            |  |  |
| Loading:                | Max 300W fluorescent            |  |  |
|                         | Max 150W LED                    |  |  |
|                         | Max 1,000W incandescent         |  |  |
| Time Settings:          | 10 sec to 10 minutes adjustable |  |  |
| Lux Settings:           | 2-2000lx                        |  |  |
| Weight (kg):            | 0.36                            |  |  |
| Box Qty:                | 1                               |  |  |