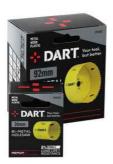

## **General Information**

| Quality                       | Premium                                                                                                                      |
|-------------------------------|------------------------------------------------------------------------------------------------------------------------------|
| Outer Box Qty.                | 5                                                                                                                            |
| Colour Description            | Yellow                                                                                                                       |
| Inner Box Qty.                | 1                                                                                                                            |
| Diameter Description (mm)     | 76                                                                                                                           |
| Pallet Qty.                   | 4                                                                                                                            |
| Cardboard Package Weight (kg) | 0.03                                                                                                                         |
| Size Description (mm)         | 76mm                                                                                                                         |
| Package Length (cm)           | 9.4                                                                                                                          |
| Designed To Cut               | Non-ferrous metals, Steel, Stainless Steel, Aluminium, Metal, Mild Steel, Sheet Metal, Cast Iron, Hard & Soft Wood, Plastic. |
| Package Width (cm)            | 6                                                                                                                            |
| Package Height (cm)           | 10.6                                                                                                                         |
| Type Description              | Premium, Cobalt                                                                                                              |
| Pack Size Description         | Pk 1                                                                                                                         |
| Item Length (cm)              | 7.6                                                                                                                          |
| Item Width (cm)               | 7.6                                                                                                                          |
| Item Height (cm)              | 4.5                                                                                                                          |
| Net Weight (kg)               | 0.23                                                                                                                         |