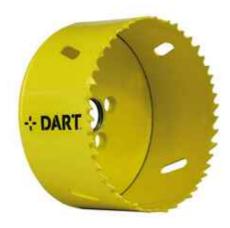

## **DART 76mm Premium Holesaw**

Variable pitched premium 8% Cobalt holesaw suitable for professional use. Due to the high cobalt content, this holesaw offers resistance and long life, coupled with a smooth and fast cutting action. The holesaw has a 38mm cutting depth and precision set teeth for aggressive material penetration and swarf clearance. Enhanced heat and wear resistance gives a greater product life, and will cut a wide range of thin and thick gauge materials. The holesaw will cut, Stainless Steel, Steel, Aluminium, Sheet Metals, Mild Metals, Non-ferrous Metals, Cast Iron, Hard and Soft Wood and PVC.