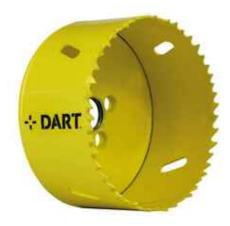

## **DART 89mm Premium Holesaw**

Variable pitched premium 8% Cobalt holesaw suitable for professional use. Due to the high cobalt content, this holesaw offers resistance and long life, coupled with a smooth and fast cutting action. The holesaw has a 38mm cutting depth and precision set teeth for aggressive material penetration and swarf clearance. Enhanced heat and wear resistance gives a greater product life, and will cut a wide range of thin and thick gauge materials. The holesaw will cut, Stainless Steel, Steel, Aluminium, Sheet Metals, Mild Metals, Non-ferrous Metals, Cast Iron, Hard and Soft Wood and PVC.