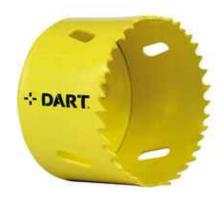

## **DART 73mm Premium Holesaw**

Variable pitched premium 8% Cobalt holesaw suitable for professional use. Due to the high cobalt content, this holesaw offers resistance and long life, coupled with a smooth and fast cutting action. The holesaw has a 38mm cutting depth and precision set teeth for aggressive material penetration and swarf clearance. Enhanced heat and wear resistance gives a greater product life, and will cut a wide range of thin and thick gauge materials. The holesaw will cut, Stainless Steel, Steel, Aluminium, Sheet Metals, Mild Metals, Non-ferrous Metals, Cast Iron, Hard and Soft Wood and PVC.