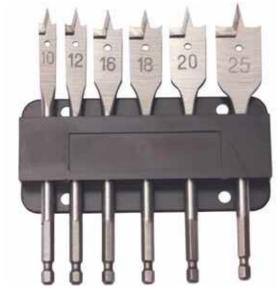

## **DART 6 Piece Flat Bit Set**

Precision engineered flat bit for fast and exact cutting. Designed to ensure faster and easier drilling, with double side spurs providing cleaner holes and reduced vibration. Side scoops optimise removal of wood chippings. 1/4" Hex quick change shank. Suitable for general use in drilling wood, plastic and plasterboard. This set contains 10,12,16,18,20,25mm bits.

## **General Information**

| Outer Box Qty.              | 2                                                                                       |
|-----------------------------|-----------------------------------------------------------------------------------------|
| Colour Description          | Silver                                                                                  |
| Inner Box Qty.              | 5                                                                                       |
| Diameter Description (mm)   | 10, 12, 16, 18, 20, 25                                                                  |
| Pallet Qty.                 | 5                                                                                       |
| Plastic Package Weight (kg) | 0.05                                                                                    |
| Size Description (mm)       | 10, 12, 16, 18, 20, 25mm                                                                |
| Package Length (cm)         | 18.3                                                                                    |
| Designed To Cut             | Construction Timber, Soft Wood, Hard Wood, Laminated Chipboard, Veneered Wood, Plastic. |
| Package Width (cm)          | 2                                                                                       |
| Package Height (cm)         | 23.1                                                                                    |
| Shank Size                  | 1/4" Hex                                                                                |
| Pack Size Description       | Pk 1                                                                                    |
| Item Length (cm)            | 18.3                                                                                    |
| Item Width (cm)             | 2                                                                                       |
| Item Height (cm)            | 23.1                                                                                    |
| Net Weight (kg)             | 0.31                                                                                    |
| Gross Weight (kg)           | 0.31                                                                                    |