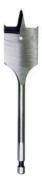

## **DART 6 Piece Flat Bit Set**

Precision engineered flat bit for fast and exact cutting. Designed to ensure faster and easier drilling, with double side spurs providing cleaner holes and reduced vibration. Side scoops optimise removal of wood chippings. 1/4" Hex quick change shank. Suitable for general use in drilling wood, plastic and plasterboard. This set contains 10,12,16,18,20,25mm bits.