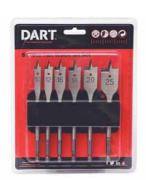

## **DART 6 Piece Flat Bit Set**

Precision engineered flat bit for fast and exact cutting. Designed to ensure faster and easier drilling, with double side spurs providing cleaner holes and reduced vibration. Side scoops optimise removal of wood chippings. 1/4" Hex quick change shank. Suitable for general use in drilling wood, plastic and plasterboard. This set contains 10,12,16,18,20,25mm bits.

## **General Information**

| Outer Box Qty.              | 2                                                                                       |
|-----------------------------|-----------------------------------------------------------------------------------------|
| Colour Description          | Silver                                                                                  |
| Inner Box Qty.              | 5                                                                                       |
| Diameter Description (mm)   | 10, 12, 16, 18, 20, 25                                                                  |
| Pallet Qty.                 | 5                                                                                       |
| Plastic Package Weight (kg) | 0.05                                                                                    |
| Size Description (mm)       | 10, 12, 16, 18, 20, 25mm                                                                |
| Package Length (cm)         | 18.3                                                                                    |
| Designed To Cut             | Construction Timber, Soft Wood, Hard Wood, Laminated Chipboard, Veneered Wood, Plastic. |
| Package Width (cm)          | 2                                                                                       |
| Package Height (cm)         | 23.1                                                                                    |
| Shank Size                  | 1/4" Hex                                                                                |
| Pack Size Description       | Pk 1                                                                                    |
| Item Length (cm)            | 18.3                                                                                    |
| Item Width (cm)             | 2                                                                                       |
| Item Height (cm)            | 23.1                                                                                    |
| Net Weight (kg)             | 0.31                                                                                    |
| Gross Weight (kg)           | 0.31                                                                                    |