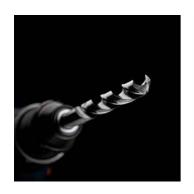

## For Drills / HSS Drill Bits

Precision ground steel drill bits for a wide range of applications. Manufactured to DIN338 standards, 135 degree split point tip for drilling without pre-centring. The ground cutting edge offers fast drilling and perfect finishing, while the ground flute ensures fast chip removal. These drill bits are industrial quality manufactured from high quality High Speed Steel and hardened for superb strength. Right hand cutting at 30 degrees. Suitable for drilling cast iron, sheet metal, non-ferrous metal, steel, stainless steel, brass, wood and PVC.