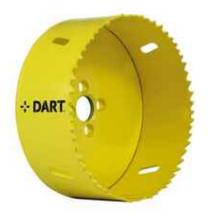

## **DART 111mm Premium Holesaw**

Variable pitched premium 8% Cobalt holesaw suitable for professional use. Due to the high cobalt content, this holesaw offers resistance and long life, coupled with a smooth and fast cutting action. The holesaw has a 38mm cutting depth and precision set teeth for aggressive material penetration and swarf clearance. Enhanced heat and wear resistance gives a greater product life, and will cut a wide range of thin and thick gauge materials. The holesaw will cut, Stainless Steel, Steel, Aluminium, Sheet Metals, Mild Metals, Non-ferrous Metals, Cast Iron, Hard and Soft Wood and PVC.

## **General Information**

| Quality                       | Premium                                                                                                                      |
|-------------------------------|------------------------------------------------------------------------------------------------------------------------------|
| Outer Box Qty.                | 2                                                                                                                            |
| Colour Description            | Yellow                                                                                                                       |
| Inner Box Qty.                | 1                                                                                                                            |
| Diameter Description (mm)     | 111                                                                                                                          |
| Pallet Qty.                   | 4                                                                                                                            |
| Cardboard Package Weight (kg) | 0.04                                                                                                                         |
| Size Description (mm)         | 111mm                                                                                                                        |
| Package Length (cm)           | 11.9                                                                                                                         |
| Designed To Cut               | Non-ferrous metals, Steel, Stainless Steel, Aluminium, Metal, Mild Steel, Sheet Metal, Cast Iron, Hard & Soft Wood, Plastic. |
| Package Width (cm)            | 6                                                                                                                            |
| Package Height (cm)           | 13.2                                                                                                                         |
| Type Description              | Premium, Cobalt                                                                                                              |
| Pack Size Description         | Pk 1                                                                                                                         |
| Item Length (cm)              | 11.1                                                                                                                         |
| Item Width (cm)               | 11.1                                                                                                                         |
| Item Height (cm)              | 11.1                                                                                                                         |
| Net Weight (kg)               | 0.46                                                                                                                         |