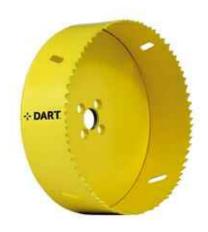

## **DART 152mm Premium Holesaw**

Variable pitched premium 8% Cobalt holesaw suitable for professional use. Due to the high cobalt content, this holesaw offers resistance and long life, coupled with a smooth and fast cutting action. The holesaw has a 38mm cutting depth and precision set teeth for aggressive material penetration and swarf clearance. Enhanced heat and wear resistance gives a greater product life, and will cut a wide range of thin and thick gauge materials. The holesaw will cut, Stainless Steel, Steel, Aluminium, Sheet Metals, Mild Metals, Non-ferrous Metals, Cast Iron, Hard and Soft Wood and PVC.

## **General Information**

| Quality                       | Premium                                                                                                                         |
|-------------------------------|---------------------------------------------------------------------------------------------------------------------------------|
| Outer Box Qty.                | 1                                                                                                                               |
| Colour Description            | Yellow                                                                                                                          |
| Inner Box Qty.                | 1                                                                                                                               |
| Diameter Description (mm)     | 152                                                                                                                             |
| Pallet Qty.                   | 4                                                                                                                               |
| Cardboard Package Weight (kg) | 0.055                                                                                                                           |
| Size Description (mm)         | 152mm                                                                                                                           |
| Package Length (cm)           | 15.8                                                                                                                            |
| Designed To Cut               | Non-ferrous metals, Steel, Stainless Steel, Aluminium, Metal, Mild Steel, Sheet<br>Metal, Cast Iron, Hard & Soft Wood, Plastic. |
| Package Width (cm)            | 6                                                                                                                               |
| Package Height (cm)           | 17                                                                                                                              |
| Type Description              | Premium, Cobalt                                                                                                                 |
| Pack Size Description         | Pk 1                                                                                                                            |
| Item Length (cm)              | 15.2                                                                                                                            |
| Item Width (cm)               | 15.2                                                                                                                            |
| Item Height (cm)              | 15.2                                                                                                                            |
| Net Weight (kg)               | 0.82                                                                                                                            |