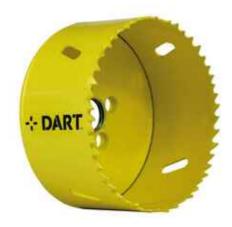

## **DART 79mm Premium Holesaw**

Variable pitched premium 8% Cobalt holesaw suitable for professional use. Due to the high cobalt content, this holesaw offers resistance and long life, coupled with a smooth and fast cutting action. The holesaw has a 38mm cutting depth and precision set teeth for aggressive material penetration and swarf clearance. Enhanced heat and wear resistance gives a greater product life, and will cut a wide range of thin and thick gauge materials. The holesaw will cut, Stainless Steel, Steel, Aluminium, Sheet Metals, Mild Metals, Non-ferrous Metals, Cast Iron, Hard and Soft Wood and PVC.