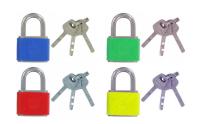

#### Safety Lockout Padlocks

| Code | Description | Price |
|------|-------------|-------|
| LOPB | Blue        |       |
| LOPG | Green       |       |
| LOPR | Red         |       |
| LOPY | Yellow      |       |

Safety Lockout Padlocks are a perfect fit when locking out potentially dangerous electricals.

Use our Lockout Padlocks for all of our Lockout Essentials.
Page 68 of your 2019 Price List.