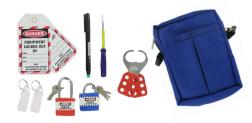

### **Lockout Kit**

| Code  | Description                                     | Price |
|-------|-------------------------------------------------|-------|
| LOKIT | Lockout Kit                                     |       |
| LOH   | NEW Lockout 6-Way Hasp Now sold Separately too! |       |