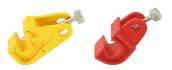

#### MCB & Universal Lockouts

|   | Code  | Description                    | Price |
|---|-------|--------------------------------|-------|
|   | LOMCB | MCB Lockout (Fold Screw)       |       |
| • | LOUNI | Universal Lockout (Fold Screw) |       |

Designed to lockout miniature circuit breakers and prevent accidental switch on. The specially designed folding screw removes need for a screwdriver.