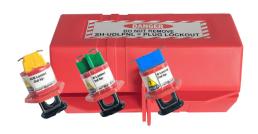

### **Lockout Kit**

| Code  | Description                                     | Price |
|-------|-------------------------------------------------|-------|
| LOKIT | Lockout Kit                                     |       |
| LOH   | NEW Lockout 6-Way Hasp Now sold Separately too! |       |