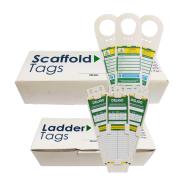

#### Scaffold Tags & Ladder Tags

| Code | Description                                  | Price |
|------|----------------------------------------------|-------|
| SWT  | 10 x Tags<br>10 x Cards<br>1 x Permanent Pen |       |
| SWC  | 10 x Inserts                                 |       |
| LWT  | 10 x Tags<br>10 x Cards<br>1 x Permanent Pen |       |
| LWC  | 10 x Inserts                                 |       |

Our new **Scaffold Tag (SWT)** and **Ladder Tag (LWT)** boxes contain 10 Tags, 10 Cards and a permanent pen to use.

The cards for the **Scaffold Tag** (SWC) and **Ladder Tag** (LWC) are also sold seperately.