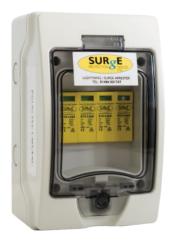

## Type 2 Three Phase and Neutral Surge Arresters

- · Meets all latest standards and requirements
- · Din rail mountable
- · Protects sensitive electronic systems and end equipment
- Choose between a pluggable device with replacement modules or a fixed device with LED's
- Changeover contacts for remote indication to signal alarm, BMS, buzzer as standard
- Min. backup MCB or Fuse 16 to 32 amps
- Available complete in enclosures ready to install next to distribution board

Part No. SY2-C40X

Part No. SY2-C40X LED

Part No. SY2-C40X ENC