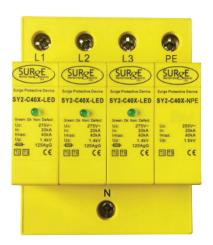

## Type 2 Three Phase and Neutral Surge Arresters

- · Meets all latest standards and requirements
- · Din rail mountable
- · Protects sensitive electronic systems and end equipment
- Choose between a pluggable device with replacement modules or a fixed device with LED's
- Changeover contacts for remote indication to signal alarm, BMS, buzzer as standard
- Min. backup MCB or Fuse 16 to 32 amps
- Available complete in enclosures ready to install next to distribution board

| SPD According to                                                                                           |                                                                                 | IEC61643-1 EN61643-11 Type 2/3                 |
|------------------------------------------------------------------------------------------------------------|---------------------------------------------------------------------------------|------------------------------------------------|
| Maximum continuous operating voltage UcV                                                                   |                                                                                 | (350V DC)<br>275 VAC                           |
| Voltage protection level In Up<br>Voltage protection level at 5kA Up<br>Voltage protection level at 3kA Up |                                                                                 | ≤ 1.3kV<br>< 0.9kV<br>< 0.6kV                  |
| Nominal discharge current<br>In (8/20µs)kA                                                                 |                                                                                 | 20kA                                           |
| Nominal discharge current<br>Imax (8/20µs)kA                                                               |                                                                                 | 40kA                                           |
| Withstand<br>Short Circuit                                                                                 |                                                                                 | 50kA<br>RMS                                    |
| Response time in ns                                                                                        |                                                                                 | <25ns                                          |
| Dimensions                                                                                                 |                                                                                 | W 72mm H 90mm D 66mm<br>Din-rail mountable     |
| Enclosure material                                                                                         |                                                                                 | Yellow/Grey<br>UL94 V-O                        |
| Degree of protection                                                                                       |                                                                                 | IP20                                           |
| Recommended backup MCB/fuse                                                                                |                                                                                 | 16A to 32A                                     |
| Terminal capacity                                                                                          | Phase line Neutral line - 2.5~35mm² Earth Line - 4.0~35mm² Signal Line - 1.0mm² |                                                |
| Visual indication of status                                                                                |                                                                                 | Green OK<br>Red Replace Module                 |
| Remote Alarm Contact                                                                                       |                                                                                 | Contact closes if any part of the device fails |

Part No. SY2-C40X

Part No. SY2-C40X LED

Part No. SY2-C40X ENC