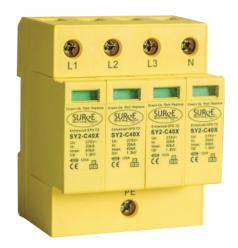

## Type 2 Three Phase and Neutral Surge Arresters

- · Meets all latest standards and requirements
- · Din rail mountable
- · Protects sensitive electronic systems and end equipment
- Choose between a pluggable device with replacement modules or a fixed device with LED's
- Changeover contacts for remote indication to signal alarm, BMS, buzzer as standard
- Min. backup MCB or Fuse 16 to 32 amps
- Available complete in enclosures ready to install next to distribution board

| SPD According to                                                                                           |                                                                                 | IEC61643-1 EN61643-11 Type 2/3                 |
|------------------------------------------------------------------------------------------------------------|---------------------------------------------------------------------------------|------------------------------------------------|
| Maximum continuous operating voltage UcV                                                                   |                                                                                 | (350V DC)<br>275 VAC                           |
| Voltage protection level In Up<br>Voltage protection level at 5kA Up<br>Voltage protection level at 3kA Up |                                                                                 | ≤ 1.3kV<br>< 0.9kV<br>< 0.6kV                  |
| Nominal discharge current<br>In (8/20µs)kA                                                                 |                                                                                 | 20kA                                           |
| Nominal discharge current<br>Imax (8/20µs)kA                                                               |                                                                                 | 40kA                                           |
| Withstand<br>Short Circuit                                                                                 |                                                                                 | 50kA<br>RMS                                    |
| Response time in ns                                                                                        |                                                                                 | <25ns                                          |
| Dimensions                                                                                                 |                                                                                 | W 72mm H 90mm D 66mm<br>Din-rail mountable     |
| Enclosure material                                                                                         |                                                                                 | Yellow/Grey<br>UL94 V-O                        |
| Degree of protection                                                                                       |                                                                                 | IP20                                           |
| Recommended backup MCB/fuse                                                                                |                                                                                 | 16A to 32A                                     |
| Terminal capacity                                                                                          | Phase line Neutral line - 2.5~35mm² Earth Line - 4.0~35mm² Signal Line - 1.0mm² |                                                |
| Visual indication of status                                                                                |                                                                                 | Green OK<br>Red Replace Module                 |
| Remote Alarm Contact                                                                                       |                                                                                 | Contact closes if any part of the device fails |

Part No. SY2-C40X

Part No. SY2-C40X LED

Part No. SY2-C40X ENC