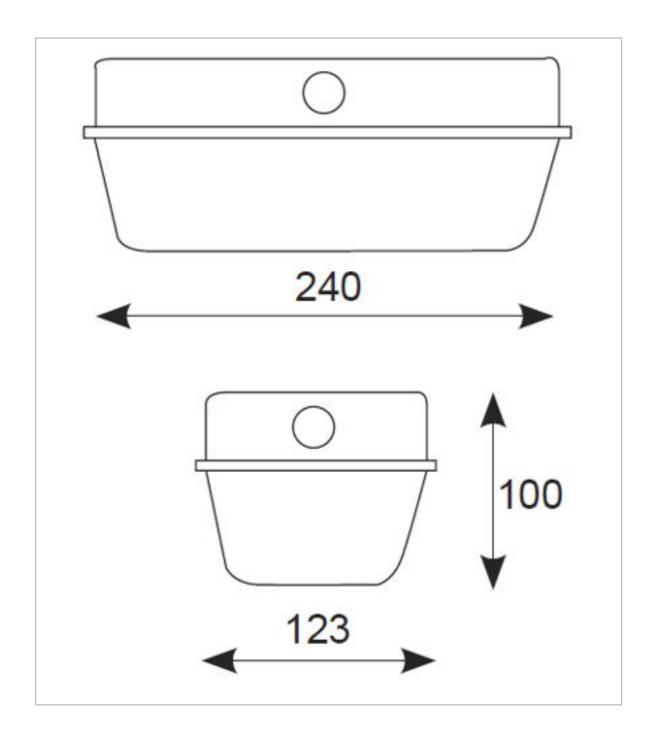

### **General Information**

| Lamp Type                      | E27               |
|--------------------------------|-------------------|
| Colour / Finish                | White             |
| IP Rating                      | IP65              |
| Class Protection               | 1                 |
| Internal / External            | Internal/External |
| Surface / Recessed / Suspended | Surface           |
| CE Mark                        | Yes               |
| Width (mm)                     | 123               |
| Height (mm)                    | 240               |
| Depth (mm)                     | 100               |
|                                |                   |

# Technical Data - ETIM - Ceiling-/wall luminaire (EC002892)

| Suitable for wall mounting      | Yes       |
|---------------------------------|-----------|
| Suitable for suspended mounting | No        |
| Suitable for ceiling mounting   | Yes       |
| Suitable for built-in mounting  | No        |
| Suitable for surface mounting   | Yes       |
| With light source               | No        |
| Suitable for number of lamps    | 1         |
| Lamp holder                     | E27       |
| Material housing                | Plastic   |
| Colour housing                  | Aluminium |
| Degree of protection (IP)       | IP65      |
| Protection class                | I         |
| Suitable for emergency lighting | No        |
| With movement sensor            | No        |
| With light sensor               | No        |
| Max. system power               | 100 W     |
| Width                           | 100 mm    |
| Height/depth                    | 240 mm    |
| Length                          | 123 mm    |
|                                 |           |