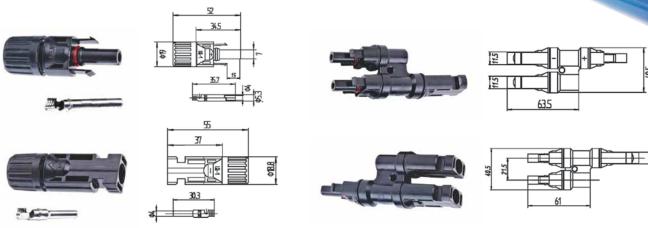

## **Solar Cable Connectors – 11**

Connector for Photovoltaic systems.

Made from PPO (Photo Phenylene Oxide) with a Nylon connector nut.

IP65.

| Part No.    | Description                  | Pack Contents                |
|-------------|------------------------------|------------------------------|
| CTMC4SOLAR  | Solar Cable Connector Tool   | 1 Solar Cable Connector Tool |
| TTMC4       | Solar Cable Connectors       | 1 Female & 1 Male Connector  |
| TTMC4MALE   | Male Branch Connector        | 1 Male Branch Connector      |
| TTMC4FEMALE | Female Branch Connector      | 1 Female Branch Connector    |
| CTMC3SOLAR  | Solar Cable Connector Tool   | 1 Solar Cable Connector Tool |
| TTMC3       | Solar Cable Connector        | 1 Female & 1 Male Connector  |
| TTMC3BRANCH | Solar Cable Branch Connector | 1 Branch Connector           |