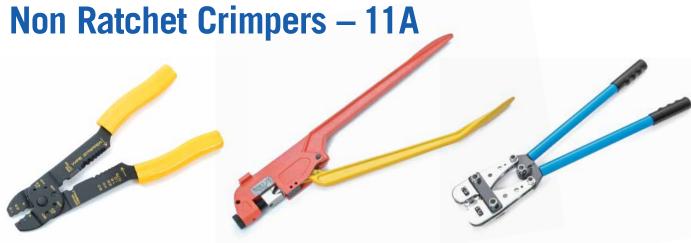

SP

Economy crimper to suit insulated crimps red / blue / yellow.

TT95

Heavy duty indent crimp tool for copper tube and sheet terminals.

10mm<sup>2</sup> to 95mm<sup>2</sup>

CT6-50 6mm<sup>2</sup> to 50mm<sup>2</sup>

CT10-120 10m<sup>2</sup> to 120mm<sup>2</sup>

**CT25-150** 25mm<sup>2</sup> to 150mm<sup>2</sup>

Heavy duty hexagonal crimp tools for copper tube terminals.

Available from 6mm<sup>2</sup> to 50mm<sup>2</sup>, 10mm<sup>2</sup> to 120mm<sup>2</sup> and 25mm<sup>2</sup> to 150mm<sup>2</sup>.

Dial type die - adjustment.

Double crimp required where possible along copper tube barrel.