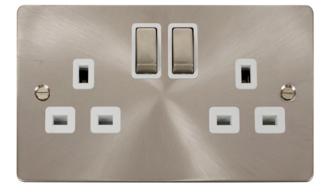

## **Technical Specification**

Product Code: FPBS536WH

Description: 13A Ingot 2 Gang Double Pole Switched Socket Outlet

Representative Image

## **General Information**

| Dimensions              | 146mm (W) x 88mm (H) x 1.3mm (D)                                                                                                                                                                                                                                           |
|-------------------------|----------------------------------------------------------------------------------------------------------------------------------------------------------------------------------------------------------------------------------------------------------------------------|
| Dimensions With Gasket  | 146mm (W) x 88mm (H) x 3mm (D)                                                                                                                                                                                                                                             |
| Plate Design & Finish   | Flat Plate Brushed Stainless                                                                                                                                                                                                                                               |
| Insert Colour           | White                                                                                                                                                                                                                                                                      |
| Materials               | Front Plate: Stainless Steel<br>Insert & Housing: Urea<br>Switch Cover: Stainless Steel<br>Terminals: Brass<br>Terminal Screws: Steel & Yellow Passivated<br>Contacts: Silver "on-lay" Copper / Brass<br>Internal Busbars: Formed Pressed Brass<br>Earth Strap: Mild Steel |
| Maximum Voltage         | 250V~ 50Hz                                                                                                                                                                                                                                                                 |
| Load Rating             | 13A                                                                                                                                                                                                                                                                        |
| Plate Fixing Centres    | 120.6mm                                                                                                                                                                                                                                                                    |
| Terminal Size           | 5mmø                                                                                                                                                                                                                                                                       |
| Terminal Torque         | 2.5Nm                                                                                                                                                                                                                                                                      |
| Terminal Capacity       | 4 x 2.5mm <sup>2</sup> or 2 x 4mm <sup>2</sup>                                                                                                                                                                                                                             |
| Double Pole             | Yes                                                                                                                                                                                                                                                                        |
| Twin Earth Terminals    | Yes                                                                                                                                                                                                                                                                        |
| Ingress Protection      | IP20                                                                                                                                                                                                                                                                       |
| Back Box Depth          | 35mm Minimum                                                                                                                                                                                                                                                               |
| Operational Temperature | -5°C to +40°C                                                                                                                                                                                                                                                              |
| Warranty                | 10 Years                                                                                                                                                                                                                                                                   |
| Standards               | BS 1363-2: 2016 +A1: 2018                                                                                                                                                                                                                                                  |
|                         |                                                                                                                                                                                                                                                                            |