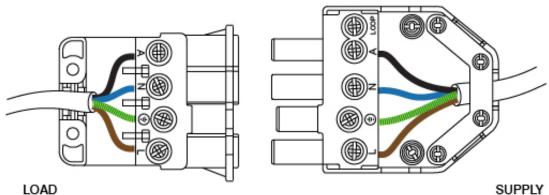

## Page 1 of 2 Rev.1.2 Errors & Omissions excluded. Specification is subject to change without notice.

Product Code: CT202C

**Description:** 250V~ 20A 4 Pole Complete (Screw Cable Clamps) Connector

Wiring Example

MALE - CT201M

FEMALE - CT202F

LOAD

Scolmore Park, Landsberg, Lichfield Road Industrial Estate, Tamworth, Staffordshire, B79 7XB United Kingdom **T:** +44 (0)1827 63454 | **F:** +44 (0)1827 63362 E: sales@scolmore.com | W: scolmore.com