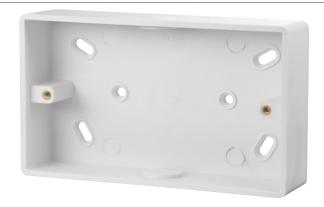

## **Technical Specification**

Product Code: CMA245

**Description:** 2 Gang 29mm Deep PVC Pattress Box - Conduit

## **General Information**

**Dimensions** 146.5mm (W) x 86.5mm (H) x 29mm (D)

Material Composition Pattress Box: PVC

Threaded Lug: Brass

Back Box Knockouts $2 \times 20 \text{mm} \varnothing$ Temperature Rating $-5^{\circ}\text{C to } +40^{\circ}\text{C}$ 