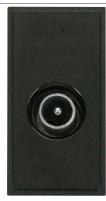

## Product Code: MM415BK

Description: Single Male Coaxial Module

## **General Information**

| Dimensions              | 25mm (W) x 50mm (H) x 23.4mm (D)                                          |
|-------------------------|---------------------------------------------------------------------------|
| Module Finish           | Black                                                                     |
| Materials               | Cover: Polycarbonate<br>Housing: Aluminium<br>Terminals & Screws: Brass   |
| Isolated                | Non-isolated (Direct connection to aerial where 2 way signal is required) |
| Shielded                | Yes                                                                       |
| Ingress Protection      | IP20                                                                      |
| Back Box Depth          | Dependent on Plate Used                                                   |
| Termination Type        | Screw                                                                     |
| Operational Temperature | -5°C to +40°C                                                             |
| Warranty                | 1 Year                                                                    |
| dditional Information   | Single cable termination entry                                            |