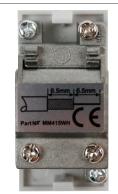

## Product Code: MM415BK

Description: Single Male Coaxial Module

## **General Information**

| Dimensions              | 25mm (W) x 50mm (H) x 23.4mm (D)                                          |
|-------------------------|---------------------------------------------------------------------------|
| Module Finish           | Black                                                                     |
| Materials               | Cover: Polycarbonate<br>Housing: Aluminium<br>Terminals & Screws: Brass   |
| Isolated                | Non-isolated (Direct connection to aerial where 2 way signal is required) |
| Shielded                | Yes                                                                       |
| Ingress Protection      | IP20                                                                      |
| Back Box Depth          | Dependent on Plate Used                                                   |
| Termination Type        | Screw                                                                     |
| Operational Temperature | -5°C to +40°C                                                             |
| Warranty                | 1 Year                                                                    |
| dditional Information   | Single cable termination entry                                            |