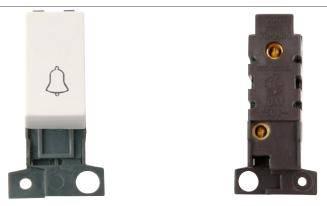

## **Technical Specification**

| Product Code: | MD005PW |
|---------------|---------|
|               |         |

Description: 10AX 1 Way Retractive Switch Module

## **General Information**

| Dimensions              | 25mm (W) x 53mm (H) x 20mm (D)                                                                                                                                                                                                                                                                               |
|-------------------------|--------------------------------------------------------------------------------------------------------------------------------------------------------------------------------------------------------------------------------------------------------------------------------------------------------------|
| Aperture Dimensions     | 16mm (W) x 31.5mm (H)                                                                                                                                                                                                                                                                                        |
| Finish                  | Polar White                                                                                                                                                                                                                                                                                                  |
| Materials               | Rocker Switch: Urea<br>Rear Housing: Nylon<br>Terminals: Brass<br>Terminal Screws: Steel & Yellow Passivated<br>Contacts: Silver "on-lay" Copper / Brass<br>Internal Busbars: Formed Pressed Brass                                                                                                           |
| Maximum Voltage         | 250V 50Hz                                                                                                                                                                                                                                                                                                    |
| Load Rating             | 10AX (Suitable For Inductive Loads)                                                                                                                                                                                                                                                                          |
| Terminal Size           | 3.5mmø                                                                                                                                                                                                                                                                                                       |
| Terminal Torque         | 0.4Nm                                                                                                                                                                                                                                                                                                        |
| Terminal Capacity       | 4 x 1.5mm <sup>2</sup> or 2 x 2.5mm <sup>2</sup>                                                                                                                                                                                                                                                             |
| Switch Contact          | Press to Make                                                                                                                                                                                                                                                                                                |
| Product Markings        | Bell Symbol                                                                                                                                                                                                                                                                                                  |
| Back Box Depth          | Dependent On Plate Used                                                                                                                                                                                                                                                                                      |
| Operational Temperature | -5°C to +40°C                                                                                                                                                                                                                                                                                                |
| Warranty                | 10 Years                                                                                                                                                                                                                                                                                                     |
| Standards               | BS EN 60669-1:1999 +A1:2002 +A2:2008                                                                                                                                                                                                                                                                         |
| Additional Information  | Ensure that the mains supply is isolated before commencing installation and refer to the circuit diagram with the relevant product.<br>Bare earth cables must always be covered with appropriate sleeving and wired to the earth terminal.<br>Suitable and matches the Definity, Mode, Polar & Part M ranges |