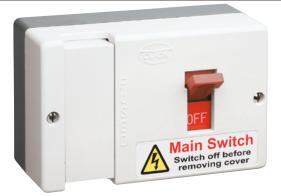

## **Technical Specification**

Product Code: DB700

Description: 80A Fused Main Switch (80A HRC Fuse Fitted)

## **General Information**

| 127.5mm (W) x 53.5mm (D) x 80.5mm (H)                                                                                                                                                                                                                                                    |
|------------------------------------------------------------------------------------------------------------------------------------------------------------------------------------------------------------------------------------------------------------------------------------------|
| Light Grey                                                                                                                                                                                                                                                                               |
| Dark Grey                                                                                                                                                                                                                                                                                |
| Housing: Urea<br>Internal Busbars: Copper<br>Terminals: Brass<br>Terminal Screws: Steel and Yellow Passivated                                                                                                                                                                            |
| 250V~ 50Hz                                                                                                                                                                                                                                                                               |
| 80A Max.                                                                                                                                                                                                                                                                                 |
| 7.5mmø / 5.5mmø                                                                                                                                                                                                                                                                          |
| 2.5Nm                                                                                                                                                                                                                                                                                    |
| 25mm <sup>2</sup> & 16mm <sup>2</sup>                                                                                                                                                                                                                                                    |
| Fused                                                                                                                                                                                                                                                                                    |
| 80A (HRC)                                                                                                                                                                                                                                                                                |
| IP20                                                                                                                                                                                                                                                                                     |
| -5°C to +40°C                                                                                                                                                                                                                                                                            |
| 5 Years                                                                                                                                                                                                                                                                                  |
| BS EN 60947-3:2009+A2:2015<br>BS1361: 1971 including amendments 1, 2 and 3                                                                                                                                                                                                               |
| DB981 Elongated Cable Shroud available<br>DB790 Metal Enclosure available to comply with Amendment 3.<br>Ensure that the mains supply is isolated before commencing installation.<br>Bare earth cables must always be covered with appropriate sleeving and wired to the earth terminal. |
|                                                                                                                                                                                                                                                                                          |