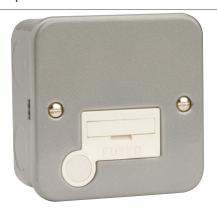

## **Technical Specification**

**Description:** 3A Fused Connection Unit With Optional Flex Outlet

## **General Information**

Dimensions 80mm (W) x 80mm (H) x 42mm (D)

Finish Metal Clad Grey

Materials Front Plate & Pattress Box: Electrophoretically Coated Steel

Insert, Fuse Drawer & Housing: Urea

Terminals: Brass

**Terminal Capacity** 4 x 2.5mm<sup>2</sup> or 2 x 4mm<sup>2</sup>

Switched No

Twin Earth Terminals Yes

Fuse Fitted 3A (BS 1362)

Flex Outlet Yes (10mmø Through Front of the Plate)

Back Box Depth 40mm Supplied