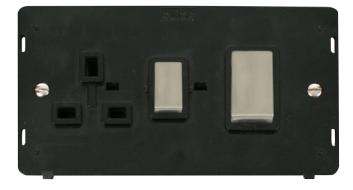

## **Technical Specification**

Product Code: SIN504BKSS

**Description:** 45A Ingot 2 Gang Double Pole Switch With 13A Double Pole Switched Socket Outlet Insert

**Representative Image** 

## **Technical Specification**

Product Code: SIN504BKSS

**Description:** 45A Ingot 2 Gang Double Pole Switch With 13A Double Pole Switched Socket Outlet Insert