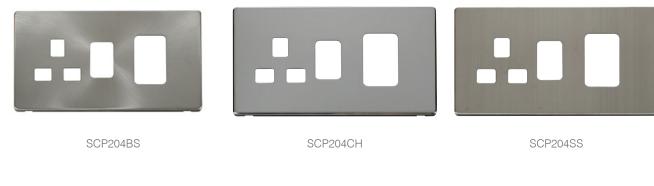

## **Compatible Cover Plates**

| Plate Dimensions               | 146mm (W) x 86mm (H) x 4mm (D)                                                                         |
|--------------------------------|--------------------------------------------------------------------------------------------------------|
| Cover Plate Finishes Available | BS (Brushed Stainless), CH (Polished Chrome), SS (Stainless Steel), BK (Matt Black) & PW (Polar White) |
| Materials:                     | Decorative: Stainless Steel, Black & Polar White: Polycarbonate                                        |