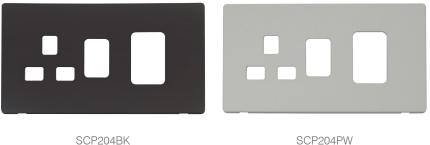

## **Compatible Cover Plates**

| Plate Dimensions               | 146mm (W) x 86mm (H) x 4mm (D)                                                                         |
|--------------------------------|--------------------------------------------------------------------------------------------------------|
| Cover Plate Finishes Available | BS (Brushed Stainless), CH (Polished Chrome), SS (Stainless Steel), BK (Matt Black) & PW (Polar White) |
| Materials:                     | Decorative: Stainless Steel, Black & Polar White: Polycarbonate                                        |