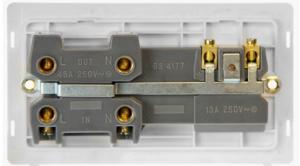

## **General Information**

| Dimensions                     | 142.5mm (W) x 82.5mm (H) x 2.5mm (D)                                                                                                                                                                                                        |
|--------------------------------|---------------------------------------------------------------------------------------------------------------------------------------------------------------------------------------------------------------------------------------------|
| Insert Finish                  | Black Insert With Stainless Steel Switches                                                                                                                                                                                                  |
| Cover Plate Finishes Available | BS (Brushed Stainless), CH (Polished Chrome), SS (Stainless Steel), BK (Matt Black) & PW (Polar White)                                                                                                                                      |
| Materials                      | Insert: Polycarbonate<br>Rear Housing: Urea<br>Switch Cover: Stainless Steel<br>Terminal Screws: Steel & Yellow Passivated<br>Contacts: Silver "on-lay" Copper / Brass<br>Internal Busbars: Formed Pressed Brass<br>Earth Strap: Mild Steel |
| Maximum Voltage                | 250V~ 50Hz                                                                                                                                                                                                                                  |
| Load Rating                    | 45A                                                                                                                                                                                                                                         |
| Plate Fixing Centres           | 120.6mm (Vertical Fixing)                                                                                                                                                                                                                   |
| Terminal Size                  | 6mmø                                                                                                                                                                                                                                        |
| Terminal Torque                | 2.5Nm                                                                                                                                                                                                                                       |
| Terminal Capacity              | 1 x 16mm <sup>2</sup>                                                                                                                                                                                                                       |
| Double Pole                    | Yes                                                                                                                                                                                                                                         |
| Twin Earth Terminals           | Yes                                                                                                                                                                                                                                         |
| Neon Indicator                 | Yes (Red)                                                                                                                                                                                                                                   |
| Ingress Protection             | IP20                                                                                                                                                                                                                                        |
| Back Box Depth                 | 47mm                                                                                                                                                                                                                                        |
| Operational Temperature        | -5°C to +40°C                                                                                                                                                                                                                               |
| Warranty                       | 10 Years                                                                                                                                                                                                                                    |
| Standards                      | BS 4177:1992                                                                                                                                                                                                                                |
| Additional Information         | Ensure that the mains supply is isolated before commencing installation and refer to the circuit diagram with the relevant product.                                                                                                         |