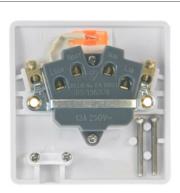

## **General Information**

Dimensions 86mm (W) x 86mm (H) x 9.5mm (D)

Material Composition Front Plate & Fuse Drawer: Urea

Rear Housing: Urea Neon Lens: Polycarbonate

Terminals: Brass

Terminal Screws: Steel & Yellow Passivated Internal Busbars: Formed Pressed Brass

Earth Strap: Mild Steel

**Terminal Capacity** 4 x 2.5mm<sup>2</sup> or 2 x 4mm<sup>2</sup>

Switched No
Twin Earth Terminals Yes
Neon Indicator Yes
Flex Outlet Yes

Back Box Depth 25mm Minimum
Temperature Rating -5°C to +40°C