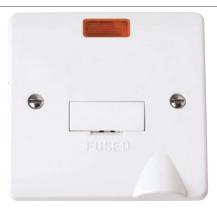

## **Technical Specification**

Product Code: CMA053

**Description:** 13A Fused Connection Unit With Neon & Optional Flex

**Dutlet** 

## **General Information**

Dimensions 86mm (W) x 86mm (H) x 9.5mm (D)

Material Composition Front Plate & Fuse Drawer: Urea

Rear Housing: Urea Neon Lens: Polycarbonate

Terminals: Brass

Terminal Screws: Steel & Yellow Passivated Internal Busbars: Formed Pressed Brass

Earth Strap: Mild Steel

**Terminal Capacity** 4 x 2.5mm<sup>2</sup> or 2 x 4mm<sup>2</sup>

Switched No
Twin Earth Terminals Yes
Neon Indicator Yes
Flex Outlet Yes

Back Box Depth 25mm Minimum
Temperature Rating -5°C to +40°C