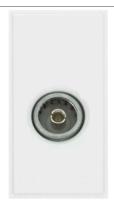

## **Technical Specification**

Product Code: MM410WH Description: Single Female Coaxial Module

## **General Information**

Dimensions 25mm (W) x 50mm (H) x 23.4mm (D)

Module Finish Polar White

Materials Cover: Polycarbonate

Housing: Aluminium

Terminals & Screws: Brass

Isolated Non-isolated (Direct connection to aerial where 2 way signal is required)

Shielded Yes Protection IP20

Ingress Protection IP20

Back Box Depth Dependent on Plate Used

Termination Type Screw

Operational Temperature -5°C to +40°C

Warranty 1 Year

**Additional Information** Single cable termination entry.