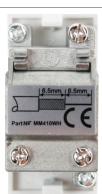

## **Technical Specification**

Product Code: MM410WH Description: Single Female Coaxial Module

## **General Information**

Dimensions 25mm (W) x 50mm (H) x 23.4mm (D)

Module Finish Polar White

Materials Cover: Polycarbonate

Housing: Aluminium

Terminals & Screws: Brass

Isolated Non-isolated (Direct connection to aerial where 2 way signal is required)

Shielded Yes Protection IP20

Ingress Protection IP20

Back Box Depth Dependent on Plate Used

Termination Type Screw

Operational Temperature -5°C to +40°C

Warranty 1 Year

**Additional Information** Single cable termination entry.