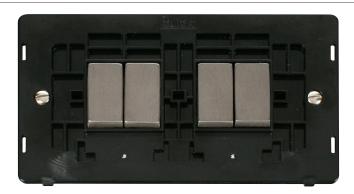

## **Technical Specification**

**Description:** 10AX Ingot 4 Gang 2 Way Plate Switch Insert

## **General Information**

**Dimensions** 142.5mm (W) x 82.5mm (H) x 2.5mm (D)

Insert Finish Black Insert With Stainless Steel Switches

Cover Plate Finishes Available BS (Brushed Stainless), CH (Polished Chrome), SS (Stainless Steel), BK (Matt Black) & PW (Polar

White)

Materials Insert: Polycarbonate

Switch Cover: Stainless Steel Rear Housing: Nylon

Terminals: Brass

Terminal Screws: Steel & Yellow Passivated Contacts: Silver "on-lay" Copper / Brass Internal Busbars: Formed Pressed Brass