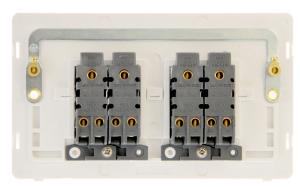

**Terminal Capacity** 4 x 1.5mm<sup>2</sup> or 2 x 2.5mm<sup>2</sup>

Two Way Yes Ingress Protection IP20

Back Box Depth 25mm Minimum

Termination Type Screw

Operational Temperature -5°C to +40°C

Warranty 10 Years

**Standards** BS EN 60669-1:1999 +A1:2002 +A2:2008

**Additional Information** Ensure that the mains supply is isolated before commencing installation and refer to the circuit

diagram with the relevant product.