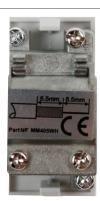

## **Technical Specification**

Product Code: MM405WH Description: Single Female Satellite Module

## **General Information**

 $\label{eq:decomposition} \textbf{Dimensions} \qquad 25 \text{mm (W)} \times 50 \text{mm (H)} \times 23 \text{mm (D)}$ 

Overall Dimensions 25mm (W) x 50mm (H) x 30.5mm (D)

Module Finish Polar White

Materials Cover: Polycarbonate

Housing: Aluminium Terminals & Screws: Brass

**Isolated** Non-isolated (Direct connection to aerial where 2 way signal is required)

Shielded Yes Ingress Protection IP20

Back Box Depth Dependent on Plate Used

Termination Type Screw

Operational Temperature -5°C to +40°C

Warranty 1 Year

**Additional Information** Type F Connection.

Single cable termination entry.