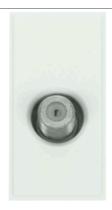

## **Technical Specification**

Product Code: MM405WH Description: Single Female Satellite Module

## **General Information**

 $\label{eq:decomposition} \textbf{Dimensions} \qquad 25 \text{mm (W)} \times 50 \text{mm (H)} \times 23 \text{mm (D)}$ 

Overall Dimensions 25mm (W) x 50mm (H) x 30.5mm (D)

Module Finish Polar White

Materials Cover: Polycarbonate

Housing: Aluminium Terminals & Screws: Brass

**Isolated** Non-isolated (Direct connection to aerial where 2 way signal is required)

Shielded Yes Ingress Protection IP20

Back Box Depth Dependent on Plate Used

Termination Type Screw

Operational Temperature -5°C to +40°C

Warranty 1 Year

**Additional Information** Type F Connection.

Single cable termination entry.