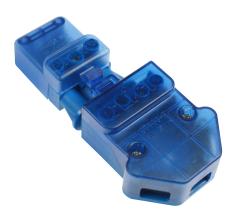

Product Code: CT102C

**Description:** 250V~ 20A 3 Pole Complete (Screw Cable Clamps) Connector

## Page 1 of 2 Rev.1.2 Errors & Omissions excluded. Specification is subject to change without notice.

Product Code: CT102C

**Description:** 250V~ 20A 3 Pole Complete (Screw Cable Clamps)

Connector

 Wing Example