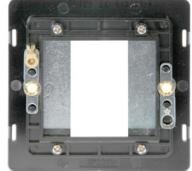

## **Technical Specification**

Product Code: SIN312BK

Description: 2 Gang New Media<sup>™</sup> Unfurnished Plate Insert - 4 Apertures

Representative Image

## **General Information**

| Dimensions                     | 142.5mm (W) x 82.5mm (H) x 2.5mm (D)                                                                                                                                                                                                                                                               |
|--------------------------------|----------------------------------------------------------------------------------------------------------------------------------------------------------------------------------------------------------------------------------------------------------------------------------------------------|
| Insert Finish                  | Black Insert                                                                                                                                                                                                                                                                                       |
| Cover Plate Finishes Available | BS (Brushed Stainless), CH (Polished Chrome), SS (Stainless Steel), BK (Matt Black) & PW (Polar White)                                                                                                                                                                                             |
| Materials                      | Insert: Polycarbonate<br>Earth Strap: Mild Steel                                                                                                                                                                                                                                                   |
| Plate Fixing Centres           | 120.6mm                                                                                                                                                                                                                                                                                            |
| Ingress Protection             | IP20                                                                                                                                                                                                                                                                                               |
| Back Box Depth                 | Dependent On Modules Fitted                                                                                                                                                                                                                                                                        |
| Operational Temperature        | -5°C to +40°C                                                                                                                                                                                                                                                                                      |
| Warranty                       | 10 Years                                                                                                                                                                                                                                                                                           |
|                                |                                                                                                                                                                                                                                                                                                    |
| Standards                      | BS 5733: 2010                                                                                                                                                                                                                                                                                      |
|                                |                                                                                                                                                                                                                                                                                                    |
| Additional Information         | Ensure that the mains supply is isolated before commencing installation and refer to the circuit diagram with the relevant product.<br>Bare earth cables must always be covered with appropriate sleeving and wired to the earth terminal.<br>Interchangeable with modules in the New Media Range. |
|                                |                                                                                                                                                                                                                                                                                                    |