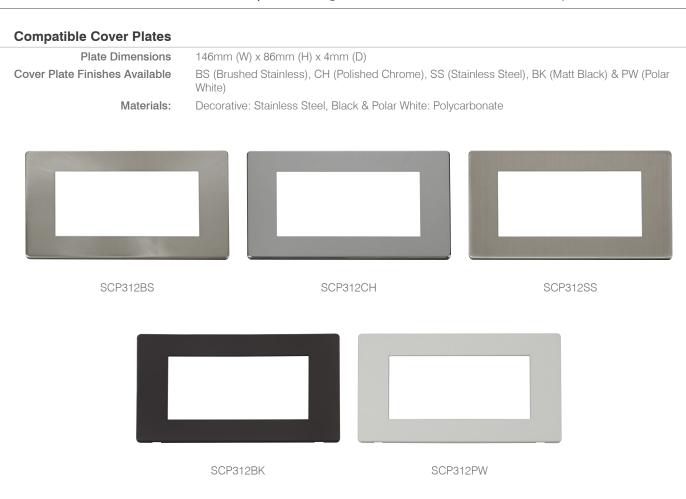

## **General Information**

| Dimensions                     | 142.5mm (W) x 82.5mm (H) x 2.5mm (D)                                                                                                                                                                                                                                                               |
|--------------------------------|----------------------------------------------------------------------------------------------------------------------------------------------------------------------------------------------------------------------------------------------------------------------------------------------------|
| Insert Finish                  | Black Insert                                                                                                                                                                                                                                                                                       |
| Cover Plate Finishes Available | BS (Brushed Stainless), CH (Polished Chrome), SS (Stainless Steel), BK (Matt Black) & PW (Polar White)                                                                                                                                                                                             |
| Materials                      | Insert: Polycarbonate<br>Earth Strap: Mild Steel                                                                                                                                                                                                                                                   |
| Plate Fixing Centres           | 120.6mm                                                                                                                                                                                                                                                                                            |
| Ingress Protection             | IP20                                                                                                                                                                                                                                                                                               |
| Back Box Depth                 | Dependent On Modules Fitted                                                                                                                                                                                                                                                                        |
| Operational Temperature        | -5°C to +40°C                                                                                                                                                                                                                                                                                      |
| Warranty                       | 10 Years                                                                                                                                                                                                                                                                                           |
|                                |                                                                                                                                                                                                                                                                                                    |
| Standards                      | BS 5733: 2010                                                                                                                                                                                                                                                                                      |
|                                |                                                                                                                                                                                                                                                                                                    |
| Additional Information         | Ensure that the mains supply is isolated before commencing installation and refer to the circuit diagram with the relevant product.<br>Bare earth cables must always be covered with appropriate sleeving and wired to the earth terminal.<br>Interchangeable with modules in the New Media Range. |
|                                |                                                                                                                                                                                                                                                                                                    |