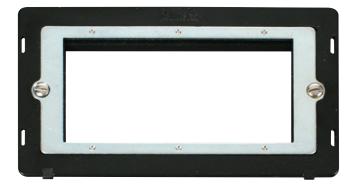

## **Technical Specification**

Product Code: SIN312BK

Description: 2 Gang New Media<sup>™</sup> Unfurnished Plate Insert - 4 Apertures

Representative Image

## **General Information**

| Dimensions                     | 142.5mm (W) x 82.5mm (H) x 2.5mm (D)                                                                                                                                                                                                                                                               |
|--------------------------------|----------------------------------------------------------------------------------------------------------------------------------------------------------------------------------------------------------------------------------------------------------------------------------------------------|
| Insert Finish                  | Black Insert                                                                                                                                                                                                                                                                                       |
| Cover Plate Finishes Available | BS (Brushed Stainless), CH (Polished Chrome), SS (Stainless Steel), BK (Matt Black) & PW (Polar White)                                                                                                                                                                                             |
| Materials                      | Insert: Polycarbonate<br>Earth Strap: Mild Steel                                                                                                                                                                                                                                                   |
| Plate Fixing Centres           | 120.6mm                                                                                                                                                                                                                                                                                            |
| Ingress Protection             | IP20                                                                                                                                                                                                                                                                                               |
| Back Box Depth                 | Dependent On Modules Fitted                                                                                                                                                                                                                                                                        |
| Operational Temperature        | -5°C to +40°C                                                                                                                                                                                                                                                                                      |
| Warranty                       | 10 Years                                                                                                                                                                                                                                                                                           |
|                                |                                                                                                                                                                                                                                                                                                    |
| Standards                      | BS 5733: 2010                                                                                                                                                                                                                                                                                      |
|                                |                                                                                                                                                                                                                                                                                                    |
| Additional Information         | Ensure that the mains supply is isolated before commencing installation and refer to the circuit diagram with the relevant product.<br>Bare earth cables must always be covered with appropriate sleeving and wired to the earth terminal.<br>Interchangeable with modules in the New Media Range. |
|                                |                                                                                                                                                                                                                                                                                                    |