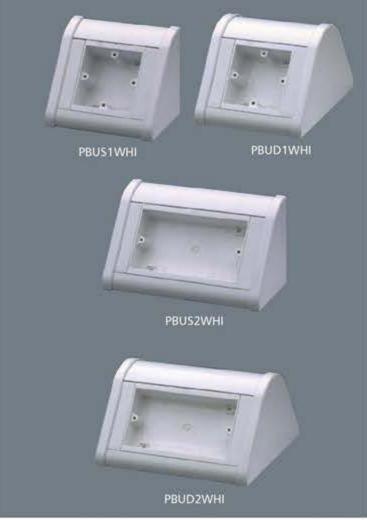

### **PBUS1WHI**

1 GANG SINGLE BENCH UNIT WITH 1 GANG ACCESSORY BOX (VTS6035)

### PBUD1WHI PBUD1COL

1 GANG 2 X 1 GANG ACCESSORY

# 1

DOUBLE BENCH UNIT WITH BOXES (VTS6035)

#### Supplied complete with accessory boxes, end caps and pre-cut lids.

DIMENSIONS:

PBUS1: 105mm high 90mm deep 130mm wide

#### PBUD1: 105mm high 185mm deep

130mm wide

### PBUS2WHI

2 GANG SINGLE BENCH UNIT WITH 2 GANG ACCESSORY BOX (VTS7025)

#### PBUD2WHI 1 1 PBUD2COL

2 GANG DOUBLE BENCH UNIT WITH 2 X 2 GANG ACCESSORY BOXES (VTS7025)

ACCESSORY BOX

1

1 1 GANG (VTS6035)

#### Supplied complete with accessory boxes, end caps and pre-cut lids.

DIMENSIONS:

PBUS2: 105mm high 90mm deep 190mm wide

#### PBUD2: 105mm high 185mm deep 190mm wide

Supplied complete with accessory boxes, end caps and pre-cut lids. and pre-cut lids.

1