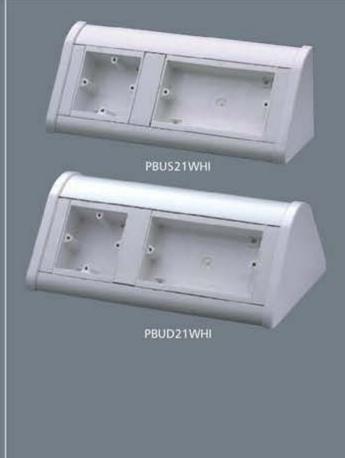

### PBUS21WHI PBUS21COL

2 + 1 GANG SINGLE BENCH UNIT WITH A 2 GANG (VTS7025) AND A

### PBUD21WHI

2 + 1 GANG DOUBLE BENCH UNIT WITH 2 X 2 GANG (VTS7025) AND

2 X 1 GANG (VTS6035) ACCESSORY BOXES

### DIMENSIONS:

PBUS21: 105mm high 90mm deep 290mm wide

### Supplied complete with accessory boxes, end caps

DIMENSIONS:

PBUD21: 105mm high 185mm deep 290mm wide