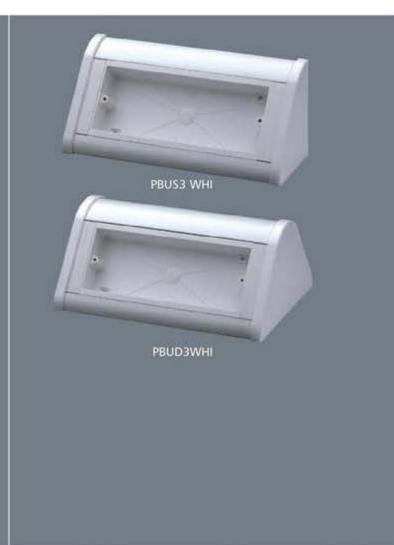

### PBUS3WHI

1

3 GANG SINGLE BENCH UNIT WITH 3 GANG ACCESSORY BOX (VTS8028)

### **PBUD3WHI**

1

3 GANG DOUBLE BENCH UNIT WITH 2 X 3 GANG ACCESSORY BOXES (VTS8028)

1

#### Supplied complete with accessory boxes, end caps and pre-cut lids.

DIMENSIONS: PBUS3: 105mm high 90mm deep

250mm wide

#### Supplied complete with accessory boxes, end caps and pre-cut lids.

DIMENSIONS:

PBUD3: 105mm high 185mm deep 250mm wide

Pinnacle (COL) offers a choice of over 180 RAL paint colours. Please specify your choice when ordering.