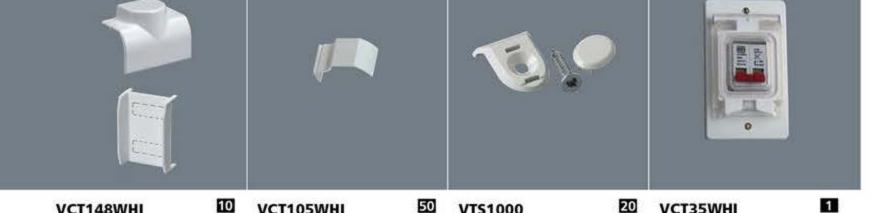

## www.mkelectric.co.uk

10 VCT148WHI FOR USE WITH COVER VCT110WHI 10

FOR USE WITH COVER VCT120WHI

VCT168WHI

EXTENSION COVER

VCT105WHI CABLE RETAINER

VTS1000 SCREW FIXING KIT VCT35WHI

MCB/RCD HOUSING WITH COVER (ACCESSORY NOT SUPPLIED)

Mounts directly to central compartment of trunking to accept up to 2 x one module products from the Sentry range of MCBs and RCDs (excluding one module RCBOs).