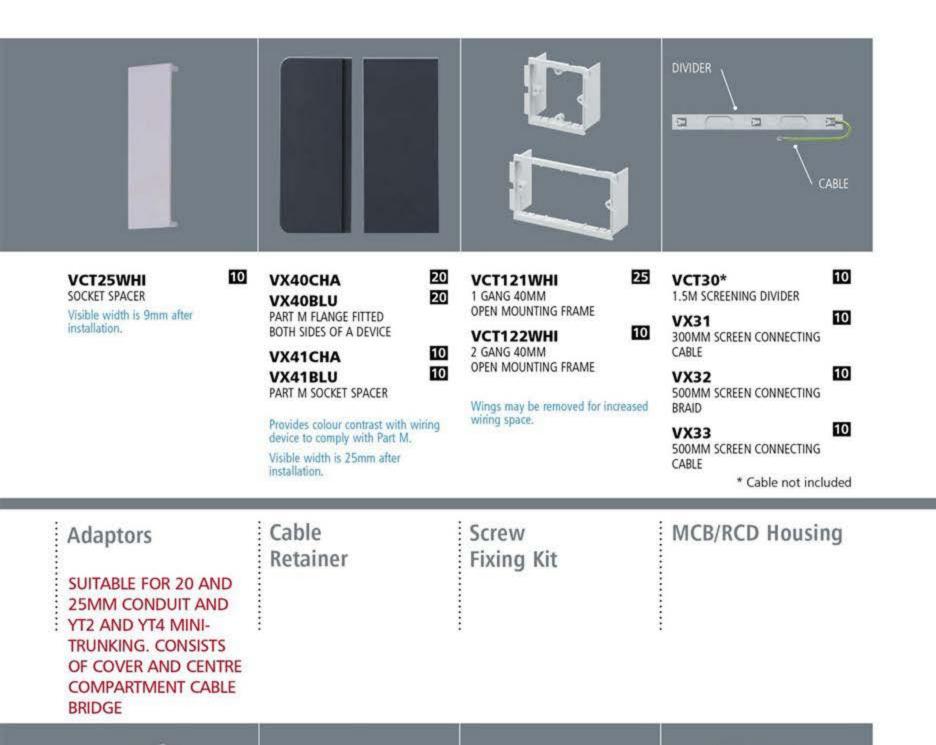

## ACCESSORIES

| Socket Spacer | Part M Flange and                     | Open Mounting                         | Screening                             |
|---------------|---------------------------------------|---------------------------------------|---------------------------------------|
|               | C. J. C.                              | · · · · · · · · · · · · · · · · · · · | Di til                                |
| ÷             | Socket Spacer                         | E Frames                              | Divider                               |
| :             | · · · · · · · · · · · · · · · · · · · | a chun chun chun chun ch              | <ul> <li>C=2.0,0,00,0,00,0</li> </ul> |
| :             | ÷                                     | ÷                                     | :                                     |
| :             | :                                     | 1                                     | :                                     |
| :             | :                                     | •                                     | :                                     |
| :             | 1                                     | ÷                                     | :                                     |
| :             | :                                     | :                                     | 3                                     |
|               |                                       |                                       |                                       |

## www.mkelectric.co.uk

10 VCT148WHI FOR USE WITH COVER VCT110WHI 10

FOR USE WITH COVER VCT120WHI

VCT168WHI

EXTENSION COVER

VCT105WHI CABLE RETAINER

VTS1000 SCREW FIXING KIT VCT35WHI

MCB/RCD HOUSING WITH COVER (ACCESSORY NOT SUPPLIED)