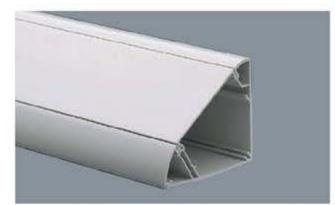

## Trunking

PTS2WHI

PTS2COL

**PTS3WHI** 

PTS3COL

SUPPLIED WITH LIDS

SUPPLIED WITH LIDS

SINGLE TRUNKING 2 METRE LENGTH

SINGLE TRUNKING 3 METRE LENGTH

90MM HIGH X 105MM WIDE

90MM HIGH X 105MM WIDE

Pinnacle trunking is available in a choice of colours, White (WHI) and Special (COL).

The special (COL) offers a choice of over 180 RAL paint colours. Specify your choice when ordering. Minimum Order Quantities apply.