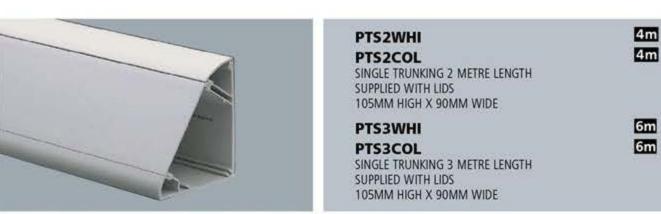

## Trunking

PTS2WHI

PTS2COL

**PTS3WHI** 

PTS3COL

SUPPLIED WITH LIDS

SUPPLIED WITH LIDS

SINGLE TRUNKING 2 METRE LENGTH

SINGLE TRUNKING 3 METRE LENGTH

90MM HIGH X 105MM WIDE

90MM HIGH X 105MM WIDE

Pinnacle trunking is available in a choice of colours, White (WHI) and Special (COL).

The special (COL) offers a choice of over 180 RAL paint colours. Specify your choice when ordering. Minimum Order Quantities apply.

www.mkelectric.co.uk

4m

6m 6m

4m