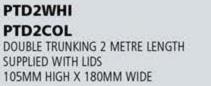

#### **PTD3WHI**

#### PTD3COL

DOUBLE TRUNKING 3 METRE LENGTH SUPPLIED WITH LIDS 105MM HIGH X 180MM WIDE

2m

2m