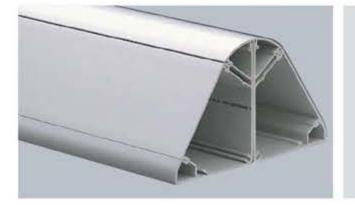

#### **PTD3WHI**

#### PTD3COL

DOUBLE TRUNKING 3 METRE LENGTH SUPPLIED WITH LIDS 105MM HIGH X 180MM WIDE

2m

2m