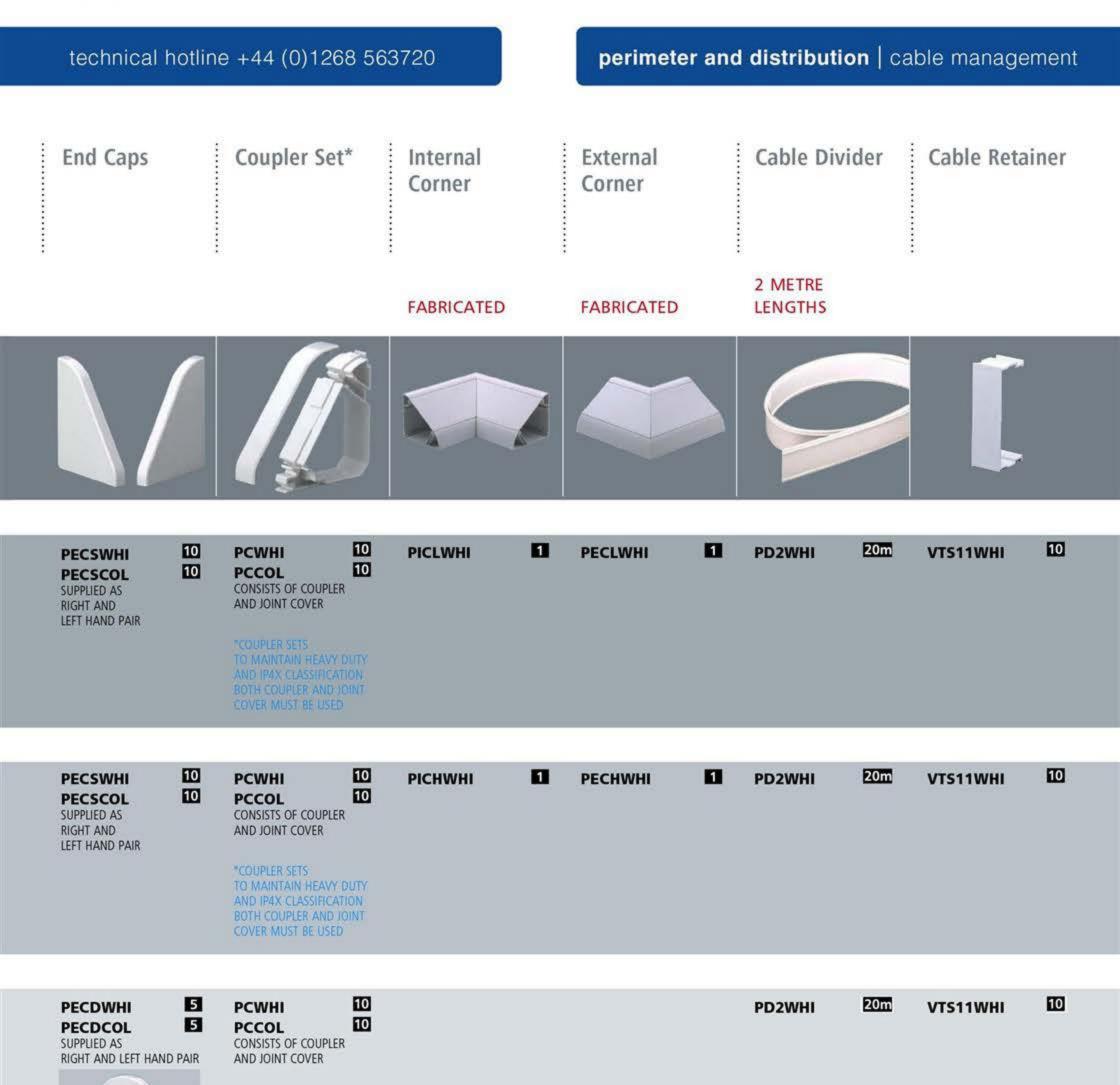

### Component Selector Chart

# Pinnacle 347

\*COUPLER SETS TO MAINTAIN HEAVY DUTY AND IP4X CLASSIFICATION BOTH COUPLER AND JOINT COVER MUST BE USED