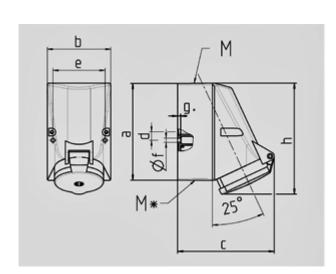

Protection type IP 44
Ampere 32A
Poles 3p
Voltage 110V
Hertz 50-60 Hz
Earth position 4h
Contact standard
Connection technology Screw terminals

| Drawing                      | Amp.      | 16                |                            |             | 32    |       |
|------------------------------|-----------|-------------------|----------------------------|-------------|-------|-------|
| 1 MB 43                      | Poles     | 4                 | 5                          | 3           | 4     | 5     |
| Dim. in mm                   | a         | 128               | 128                        | 128         | 128   | 128   |
|                              | b         | 84                | 84                         | 84          | 84    | 84    |
|                              | c         | 122               | 124                        | 136         | 136   | 138   |
|                              | d         | 11                | 11                         | 11          | 11    | 11    |
|                              | e         | 68                | 68                         | 68          | 68    | 68    |
|                              | f         | 5,3               | 5,3                        | 5,3         | 5,3   | 5,3   |
|                              | g.        | 4                 | 4                          | 4           | 4     | 4     |
|                              | h         | 144               | 145                        | 158         | 158   | 160   |
|                              | M         | 25                | 25                         | 32          | 32    | 32    |
|                              | M*        | 2x25 (blind) to b | 2x25 (blind) to be cut out |             |       |       |
| Max. cable dia               | m. (mm)   | 18                | 18                         | 18/25       | 18/25 | 18/25 |
| Terminal for co              | nd. cross | 1,5               | 1,5                        | 2,5         | 2,5   | 2,5   |
| section (mm <sup>2</sup> ) r | ninmax.   | I —4              | -4                         | <b>—</b> 10 | -10   | -10   |