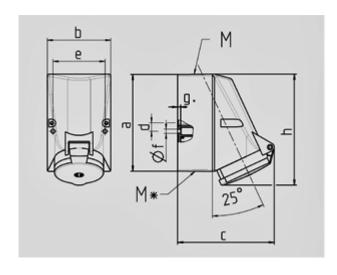

Protection type IP 44
Ampere 32A
Poles 5p
Voltage 400V
Hertz 50-60 Hz
Earth position 6h
Contact standard
Connection technology Screw terminals

| Drawing         | Amp.      | 16                         |     |                            | 32    |       |
|-----------------|-----------|----------------------------|-----|----------------------------|-------|-------|
| 1 MB 43         | Poles     | 4                          | 5   | 3                          | 4     | 5     |
| Dim. in mm      | a         | 128                        | 128 | 128                        | 128   | 128   |
|                 | b         | 84                         | 84  | 84                         | 84    | 84    |
|                 | c         | 122                        | 124 | 136                        | 136   | 138   |
|                 | d         | 11                         | 11  | 11                         | 11    | 11    |
|                 | e         | 68                         | 68  | 68                         | 68    | 68    |
|                 | f         | 5,3                        | 5,3 | 5,3                        | 5,3   | 5,3   |
|                 | g.        | 4                          | 4   | 4                          | 4     | 4     |
|                 | h         | 144                        | 145 | 158                        | 158   | 160   |
|                 | M         | 25                         | 25  | 32                         | 32    | 32    |
|                 | М*        | 2x25 (blind) to be cut out |     | 2x25 (blind) to be cut out |       |       |
| Max. cable dian | n. (mm)   | 18                         | 18  | 18/25                      | 18/25 | 18/25 |
| Terminal for co | nd. cross | 1,5                        | 1,5 | 2,5                        | 2,5   | 2,5   |
| section (mm²) n | ninmax.   | <u> </u>                   | -4  | —10                        | —10   | —10   |