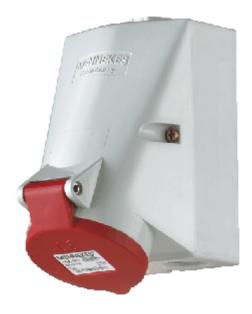

## Wall mounted socket - Part no. 1557

- screw terminals
- internal fixing
- one cable entry at top, two blind cable entries (can be cut out) at the bottom
- enclosure base can be turned 180
- sockets are designed for adding an auxiliary contact switch

Protection type IP 44
Ampere 32A
Poles 5p
Voltage 400V
Hertz 50-60 Hz
Earth position 6h
Contact standard
Connection technology Screw terminals

| Drawing         | Amp.      | 16                         |     |                            | 32    |       |
|-----------------|-----------|----------------------------|-----|----------------------------|-------|-------|
| 1 MB 43         | Poles     | 4                          | 5   | 3                          | 4     | 5     |
| Dim. in mm      | a         | 128                        | 128 | 128                        | 128   | 128   |
|                 | b         | 84                         | 84  | 84                         | 84    | 84    |
|                 | c         | 122                        | 124 | 136                        | 136   | 138   |
|                 | d         | 11                         | 11  | 11                         | 11    | 11    |
|                 | e         | 68                         | 68  | 68                         | 68    | 68    |
|                 | f         | 5,3                        | 5,3 | 5,3                        | 5,3   | 5,3   |
|                 | g.        | 4                          | 4   | 4                          | 4     | 4     |
|                 | h         | 144                        | 145 | 158                        | 158   | 160   |
|                 | M         | 25                         | 25  | 32                         | 32    | 32    |
|                 | М*        | 2x25 (blind) to be cut out |     | 2x25 (blind) to be cut out |       |       |
| Max. cable dian | n. (mm)   | 18                         | 18  | 18/25                      | 18/25 | 18/25 |
| Terminal for co | nd. cross | 1,5                        | 1,5 | 2,5                        | 2,5   | 2,5   |
| section (mm²) n | ninmax.   | <u> </u>                   | -4  | —10                        | —10   | —10   |