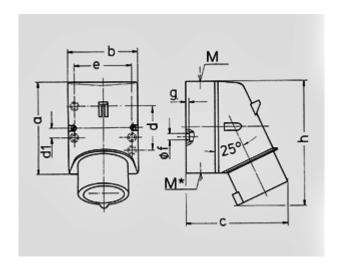

Std. Pack. 10 Qty.

| Drawing           | Amp.     |                            | 16          |      |                            | 32    |       |
|-------------------|----------|----------------------------|-------------|------|----------------------------|-------|-------|
| 2 MB 32           | Poles    | 3                          | 4           | 5    | 3                          | 4     | 5     |
| Dim. in mm        | a        | 87                         | 100         | 100  | 128                        | 128   | 128   |
|                   | b        | 64                         | 75          | 75   | 84                         | 84    | 84    |
|                   | c        | 93                         | 106         | 110  | 133                        | 133   | 135   |
|                   | d        | 40                         | _           | _    | -                          | _     | _     |
|                   | d1       | -                          | 10,5        | 10,5 | 11                         | 11    | 11    |
|                   | e        | 50,5                       | 59          | 59   | 68                         | 68    | 68    |
|                   | f        | 4,5                        | 5           | 5    | 5,3                        | 5,3   | 5,3   |
|                   | g.       | 4                          | 4           | 4    | 4                          | 4     | 4     |
|                   | h        | 122                        | 133         | 135  | 169                        | 169   | 170   |
|                   | М        | 20                         | 20          | 20   | 32                         | 32    | 32    |
|                   | M*       | 1x20 (blind) to be cut out |             |      | 2x25 (blind) to be cut out |       |       |
| Max. cable diam   | . (mm)   | 15                         | 15          | 15   | 18/25                      | 18/25 | 18/25 |
| Terminal for con- | d. cross | 1                          | 1           | 1    | 2,5                        | 2,5   | 2,5   |
| section (mm²) mi  | inmax.   | -2,5                       | <b>—2,5</b> | -2,5 | 6                          | -6    | -6    |