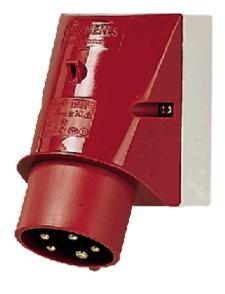

## Wall mounted inlet - Part no. 342

- screw terminals
- cable entry for 32A devices also possible on the rear side
  enclosure base with stamped recess for quick cutting out

IP 44 Protection type Ampere 16A Poles 5р 400V Voltage Hertz 50-60 Hz Earth position 6h Contact standard Connection technology Screw terminals