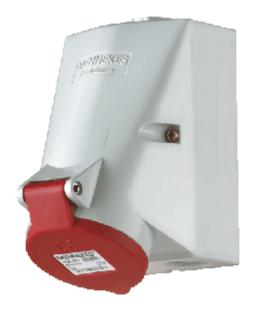

## Wall mounted socket - Part no. 1425

- screw terminals
- internal fixing
- one cable entry at top, two blind cable entries (can be cut out) at the bottom
- enclosure base can be turned 180
- sockets are designed for adding an auxiliary contact switch

**IP 44** Protection type Ampere 32A Poles 4p 400V Voltage Hertz 50-60 Hz Earth position 6h Contact standard

Connection technology Screw terminals

| Drawing         | Amp.      | 16                         |     |                            | 32    |       |
|-----------------|-----------|----------------------------|-----|----------------------------|-------|-------|
| 1 MB 43         | Poles     | 4                          | 5   | 3                          | 4     | 5     |
| Dim. in mm      | a         | 128                        | 128 | 128                        | 128   | 128   |
|                 | b         | 84                         | 84  | 84                         | 84    | 84    |
|                 | c         | 122                        | 124 | 136                        | 136   | 138   |
|                 | d         | 11                         | 11  | 11                         | 11    | 11    |
|                 | e         | 68                         | 68  | 68                         | 68    | 68    |
|                 | f         | 5,3                        | 5,3 | 5,3                        | 5,3   | 5,3   |
|                 | g.        | 4                          | 4   | 4                          | 4     | 4     |
|                 | h         | 144                        | 145 | 158                        | 158   | 160   |
|                 | M         | 25                         | 25  | 32                         | 32    | 32    |
|                 | М*        | 2x25 (blind) to be cut out |     | 2x25 (blind) to be cut out |       |       |
| Max. cable dian | n. (mm)   | 18                         | 18  | 18/25                      | 18/25 | 18/25 |
| Terminal for co | nd. cross | 1,5                        | 1,5 | 2,5                        | 2,5   | 2,5   |
| section (mm²) n | ninmax.   | <u> </u>                   | -4  | —10                        | —10   | -10   |