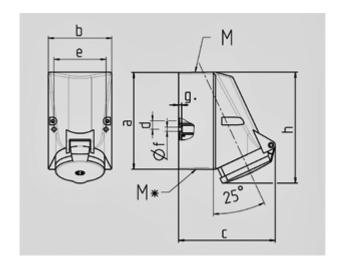

**IP 44** Protection type Ampere 32A Poles 4p 400V Voltage Hertz 50-60 Hz Earth position 6h Contact standard

Connection technology Screw terminals

| Drawing         | Amp.      | 16                         |     |                            | 32    |       |
|-----------------|-----------|----------------------------|-----|----------------------------|-------|-------|
| 1 MB 43         | Poles     | 4                          | 5   | 3                          | 4     | 5     |
| Dim. in mm      | a         | 128                        | 128 | 128                        | 128   | 128   |
|                 | b         | 84                         | 84  | 84                         | 84    | 84    |
|                 | c         | 122                        | 124 | 136                        | 136   | 138   |
|                 | d         | 11                         | 11  | 11                         | 11    | 11    |
|                 | e         | 68                         | 68  | 68                         | 68    | 68    |
|                 | f         | 5,3                        | 5,3 | 5,3                        | 5,3   | 5,3   |
|                 | g.        | 4                          | 4   | 4                          | 4     | 4     |
|                 | h         | 144                        | 145 | 158                        | 158   | 160   |
|                 | M         | 25                         | 25  | 32                         | 32    | 32    |
|                 | М*        | 2x25 (blind) to be cut out |     | 2x25 (blind) to be cut out |       |       |
| Max. cable dian | n. (mm)   | 18                         | 18  | 18/25                      | 18/25 | 18/25 |
| Terminal for co | nd. cross | 1,5                        | 1,5 | 2,5                        | 2,5   | 2,5   |
| section (mm²) n | ninmax.   | <u> </u>                   | -4  | —10                        | —10   | -10   |