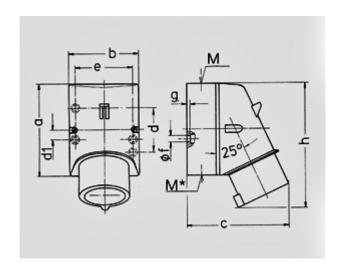

Std. Pack. 10 Qty.

| Drawing           | Amp.     |                            | 16          |      |                            | 32    |       |
|-------------------|----------|----------------------------|-------------|------|----------------------------|-------|-------|
| 2 MB 32           | Poles    | 3                          | 4           | 5    | 3                          | 4     | 5     |
| Dim. in mm        | a        | 87                         | 100         | 100  | 128                        | 128   | 128   |
|                   | b        | 64                         | 75          | 75   | 84                         | 84    | 84    |
|                   | c        | 93                         | 106         | 110  | 133                        | 133   | 135   |
|                   | d        | 40                         | _           | _    | –                          | _     | _     |
|                   | d1       | -                          | 10,5        | 10,5 | 11                         | 11    | 11    |
|                   | е        | 50,5                       | 59          | 59   | 68                         | 68    | 68    |
|                   | f        | 4,5                        | 5           | 5    | 5,3                        | 5,3   | 5,3   |
|                   | g.       | 4                          | 4           | 4    | 4                          | 4     | 4     |
|                   | h        | 122                        | 133         | 135  | 169                        | 169   | 170   |
|                   | М        | 20                         | 20          | 20   | 32                         | 32    | 32    |
|                   | M*       | 1x20 (blind) to be cut out |             |      | 2x25 (blind) to be cut out |       |       |
| Max. cable diam.  | (mm)     | 15                         | 15          | 15   | 18/25                      | 18/25 | 18/25 |
| Terminal for cond | d. cross | 1                          | 1           | 1    | 2,5                        | 2,5   | 2,5   |
| section (mm²) mi  | nmax.    | -2,5                       | <b>—2,5</b> | -2,5 | -6                         | -6    | 6     |