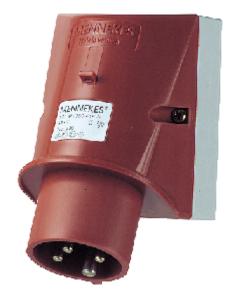

## Wall mounted inlet - Part no. 336

- screw terminals
- cable entry for 32A devices also possible on the rear side
  enclosure base with stamped recess for quick cutting out

Protection type **IP 44** Ampere 16A Poles 4p Voltage 400V Hertz 50-60 Hz Earth position 6h Contact standard Connection technology Screw terminals