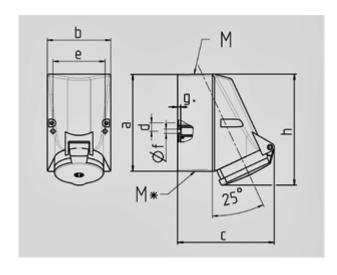

Protection type IP 44
Ampere 32A
Poles 3p
Voltage 230V
Hertz 50-60 Hz
Earth position 6h
Contact standard
Connection technology Screw terminals

| Drawing         | Amp.      | 16                         |     |                            | 32    |       |
|-----------------|-----------|----------------------------|-----|----------------------------|-------|-------|
| 1 MB 43         | Poles     | 4                          | 5   | 3                          | 4     | 5     |
| Dim. in mm      | a         | 128                        | 128 | 128                        | 128   | 128   |
|                 | b         | 84                         | 84  | 84                         | 84    | 84    |
|                 | c         | 122                        | 124 | 136                        | 136   | 138   |
|                 | d         | 11                         | 11  | 11                         | 11    | 11    |
|                 | e         | 68                         | 68  | 68                         | 68    | 68    |
|                 | f         | 5,3                        | 5,3 | 5,3                        | 5,3   | 5,3   |
|                 | g.        | 4                          | 4   | 4                          | 4     | 4     |
|                 | h         | 144                        | 145 | 158                        | 158   | 160   |
|                 | M         | 25                         | 25  | 32                         | 32    | 32    |
|                 | М*        | 2x25 (blind) to be cut out |     | 2x25 (blind) to be cut out |       |       |
| Max. cable dian | n. (mm)   | 18                         | 18  | 18/25                      | 18/25 | 18/25 |
| Terminal for co | nd. cross | 1,5                        | 1,5 | 2,5                        | 2,5   | 2,5   |
| section (mm²) n | ninmax.   | <u> </u>                   | -4  | —10                        | —10   | —10   |