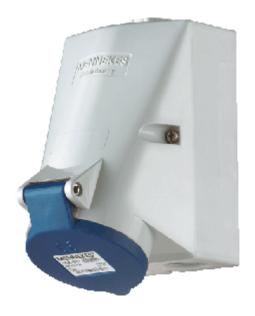

## Wall mounted socket - Part no. 1421

- screw terminals
- internal fixing
- one cable entry at top, two blind cable entries (can be cut out) at the bottom
- enclosure base can be turned 180
- sockets are designed for adding an auxiliary contact switch