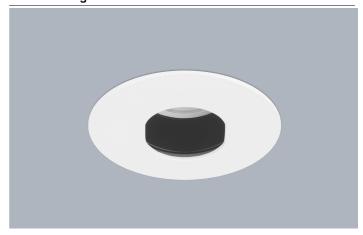

#### **Product Image:**

EDLM™ PRO Adjustable Pinhole Downlight

#### **Product Description:**

Range of architectural baffled GU10 downlights, designed to reduce direct glare from the light source. Super slim bezels help produce a flush finish, supplied with a Matt White finish.