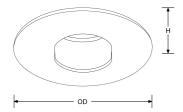

#### Line Drawing Image

#### **Product Specs:**

| Luminaire Distribution | Direct | Input Voltage     | 220~240V AC |
|------------------------|--------|-------------------|-------------|
| Dimmable               | No     | IP Rating         | IP20        |
| Overall Diameter (mm)  | 89     | Recess Depth (mm) | 140         |
| Cutout Diameter (mm)   | 75     | Lamp Base         | GU10        |
| Height (mm)            | 115    |                   |             |