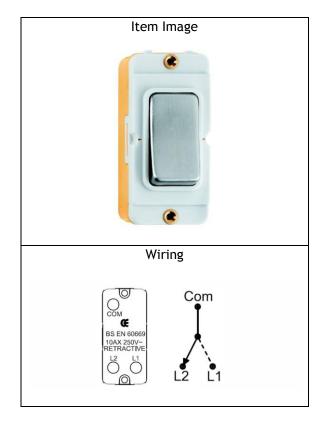

## I RR2W SS-W

Grid Fix Insert Rocker 2W and Off 10AX Retractive. Standard Insert will be Satin Steel with a White surround.

| Primary Range                 | GRID-IT                                  |  |
|-------------------------------|------------------------------------------|--|
| Insert Type                   | Retractive 2 Way and Off Rocker Switches |  |
| Plate Finish                  | ·                                        |  |
| Frame Finish                  |                                          |  |
| Switch Colour                 | Satin Steel                              |  |
| Body & Switch Trim            | White                                    |  |
| Height                        |                                          |  |
| Width                         |                                          |  |
| Depth                         |                                          |  |
| Fixing Hole Centres           |                                          |  |
| Minimum Wall Box Depth        | 35mm                                     |  |
| Wattage                       |                                          |  |
| Switched Poles                | Single                                   |  |
| Current Rating                | 10AX                                     |  |
| Voltage                       | 220/250V AC                              |  |
| Max load                      | 10 Amp inductive                         |  |
| Contact Gap Minimum           | 3mm                                      |  |
| Terminal Capacity 1           | 5 x 1mm2                                 |  |
| Terminal Capacity 2           | 4 x 1.5mm2                               |  |
| Terminal Capacity 3           | 2 x 2.5mm2                               |  |
| Terminal Capacity 4           | 2 x 4mm2 Multi-Strand                    |  |
| Terminal Capacity 5           | 1 x 6mm2                                 |  |
| Earth Terminal Capacity 1     | 6 x 1mm2                                 |  |
| Earth Terminal Capacity 2     | 5 x 1.5mm2                               |  |
| Earth Terminal Capacity 3     | 3 x 2.5mm2                               |  |
| Earth Terminal Capacity 4     | 2 x 4mm2 Multi-Strand                    |  |
| Earth Terminal Capacity 5     | 1 x 6mm2                                 |  |
| Product Class 1               | Face plate must be earthed               |  |
| Ambient Operating Temperature | -5° to +40°C                             |  |
| Recommended Location          | Indoor use only                          |  |
| Standard/Approval             | BS EN 60669-1                            |  |
| Patents and Trademarks        |                                          |  |