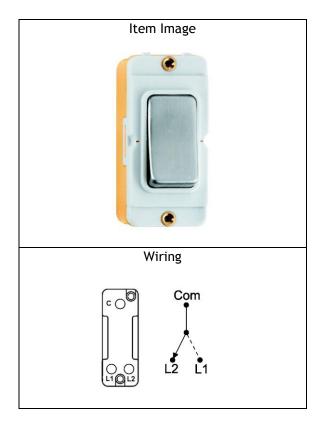

## I RRT SS-W

Grid Fix Insert Rocker PTM/BRK 10AX Satin Steel/White. Standard Insert will be Satin Steel with a White surround.

| Primary Range             | GRID-IT                                                                                                                                                                                                                                                                                                                                                                                                                                                                                                                                                                                                                                                                                                                                                                                                                                                                                                                                                                                                                                                                                                                                                                                                                                                                                                                                                                                                                                                                                                                                                                                                                                                                                                                                                                                                                                                                                                                                                                                                                                                                                                                        |  |
|---------------------------|--------------------------------------------------------------------------------------------------------------------------------------------------------------------------------------------------------------------------------------------------------------------------------------------------------------------------------------------------------------------------------------------------------------------------------------------------------------------------------------------------------------------------------------------------------------------------------------------------------------------------------------------------------------------------------------------------------------------------------------------------------------------------------------------------------------------------------------------------------------------------------------------------------------------------------------------------------------------------------------------------------------------------------------------------------------------------------------------------------------------------------------------------------------------------------------------------------------------------------------------------------------------------------------------------------------------------------------------------------------------------------------------------------------------------------------------------------------------------------------------------------------------------------------------------------------------------------------------------------------------------------------------------------------------------------------------------------------------------------------------------------------------------------------------------------------------------------------------------------------------------------------------------------------------------------------------------------------------------------------------------------------------------------------------------------------------------------------------------------------------------------|--|
| Insert Type               | Retractive Push to Make Rocker Switches                                                                                                                                                                                                                                                                                                                                                                                                                                                                                                                                                                                                                                                                                                                                                                                                                                                                                                                                                                                                                                                                                                                                                                                                                                                                                                                                                                                                                                                                                                                                                                                                                                                                                                                                                                                                                                                                                                                                                                                                                                                                                        |  |
| Plate Finish              | Notice to the total of the tota |  |
| Frame Finish              |                                                                                                                                                                                                                                                                                                                                                                                                                                                                                                                                                                                                                                                                                                                                                                                                                                                                                                                                                                                                                                                                                                                                                                                                                                                                                                                                                                                                                                                                                                                                                                                                                                                                                                                                                                                                                                                                                                                                                                                                                                                                                                                                |  |
| Switch Colour             | Satin Steel                                                                                                                                                                                                                                                                                                                                                                                                                                                                                                                                                                                                                                                                                                                                                                                                                                                                                                                                                                                                                                                                                                                                                                                                                                                                                                                                                                                                                                                                                                                                                                                                                                                                                                                                                                                                                                                                                                                                                                                                                                                                                                                    |  |
| Body & Switch Trim        | White                                                                                                                                                                                                                                                                                                                                                                                                                                                                                                                                                                                                                                                                                                                                                                                                                                                                                                                                                                                                                                                                                                                                                                                                                                                                                                                                                                                                                                                                                                                                                                                                                                                                                                                                                                                                                                                                                                                                                                                                                                                                                                                          |  |
| Height                    |                                                                                                                                                                                                                                                                                                                                                                                                                                                                                                                                                                                                                                                                                                                                                                                                                                                                                                                                                                                                                                                                                                                                                                                                                                                                                                                                                                                                                                                                                                                                                                                                                                                                                                                                                                                                                                                                                                                                                                                                                                                                                                                                |  |
| Width                     |                                                                                                                                                                                                                                                                                                                                                                                                                                                                                                                                                                                                                                                                                                                                                                                                                                                                                                                                                                                                                                                                                                                                                                                                                                                                                                                                                                                                                                                                                                                                                                                                                                                                                                                                                                                                                                                                                                                                                                                                                                                                                                                                |  |
| Depth                     |                                                                                                                                                                                                                                                                                                                                                                                                                                                                                                                                                                                                                                                                                                                                                                                                                                                                                                                                                                                                                                                                                                                                                                                                                                                                                                                                                                                                                                                                                                                                                                                                                                                                                                                                                                                                                                                                                                                                                                                                                                                                                                                                |  |
| Fixing Hole Centres       |                                                                                                                                                                                                                                                                                                                                                                                                                                                                                                                                                                                                                                                                                                                                                                                                                                                                                                                                                                                                                                                                                                                                                                                                                                                                                                                                                                                                                                                                                                                                                                                                                                                                                                                                                                                                                                                                                                                                                                                                                                                                                                                                |  |
| Minimum Wall Box Depth    | 35mm                                                                                                                                                                                                                                                                                                                                                                                                                                                                                                                                                                                                                                                                                                                                                                                                                                                                                                                                                                                                                                                                                                                                                                                                                                                                                                                                                                                                                                                                                                                                                                                                                                                                                                                                                                                                                                                                                                                                                                                                                                                                                                                           |  |
| Wattage                   |                                                                                                                                                                                                                                                                                                                                                                                                                                                                                                                                                                                                                                                                                                                                                                                                                                                                                                                                                                                                                                                                                                                                                                                                                                                                                                                                                                                                                                                                                                                                                                                                                                                                                                                                                                                                                                                                                                                                                                                                                                                                                                                                |  |
| Switched Poles            | Single                                                                                                                                                                                                                                                                                                                                                                                                                                                                                                                                                                                                                                                                                                                                                                                                                                                                                                                                                                                                                                                                                                                                                                                                                                                                                                                                                                                                                                                                                                                                                                                                                                                                                                                                                                                                                                                                                                                                                                                                                                                                                                                         |  |
| Current Rating            | 10AX                                                                                                                                                                                                                                                                                                                                                                                                                                                                                                                                                                                                                                                                                                                                                                                                                                                                                                                                                                                                                                                                                                                                                                                                                                                                                                                                                                                                                                                                                                                                                                                                                                                                                                                                                                                                                                                                                                                                                                                                                                                                                                                           |  |
| Voltage                   | 220/250V AC                                                                                                                                                                                                                                                                                                                                                                                                                                                                                                                                                                                                                                                                                                                                                                                                                                                                                                                                                                                                                                                                                                                                                                                                                                                                                                                                                                                                                                                                                                                                                                                                                                                                                                                                                                                                                                                                                                                                                                                                                                                                                                                    |  |
| Max load                  | 10 Amp inductive                                                                                                                                                                                                                                                                                                                                                                                                                                                                                                                                                                                                                                                                                                                                                                                                                                                                                                                                                                                                                                                                                                                                                                                                                                                                                                                                                                                                                                                                                                                                                                                                                                                                                                                                                                                                                                                                                                                                                                                                                                                                                                               |  |
| Contact Gap Minimum       | 3mm                                                                                                                                                                                                                                                                                                                                                                                                                                                                                                                                                                                                                                                                                                                                                                                                                                                                                                                                                                                                                                                                                                                                                                                                                                                                                                                                                                                                                                                                                                                                                                                                                                                                                                                                                                                                                                                                                                                                                                                                                                                                                                                            |  |
| Terminal Capacity 1       | 5 x 1mm2                                                                                                                                                                                                                                                                                                                                                                                                                                                                                                                                                                                                                                                                                                                                                                                                                                                                                                                                                                                                                                                                                                                                                                                                                                                                                                                                                                                                                                                                                                                                                                                                                                                                                                                                                                                                                                                                                                                                                                                                                                                                                                                       |  |
| Terminal Capacity 2       | 4 x 1.5mm2                                                                                                                                                                                                                                                                                                                                                                                                                                                                                                                                                                                                                                                                                                                                                                                                                                                                                                                                                                                                                                                                                                                                                                                                                                                                                                                                                                                                                                                                                                                                                                                                                                                                                                                                                                                                                                                                                                                                                                                                                                                                                                                     |  |
| Terminal Capacity 3       | 2 x 2.5mm2                                                                                                                                                                                                                                                                                                                                                                                                                                                                                                                                                                                                                                                                                                                                                                                                                                                                                                                                                                                                                                                                                                                                                                                                                                                                                                                                                                                                                                                                                                                                                                                                                                                                                                                                                                                                                                                                                                                                                                                                                                                                                                                     |  |
| Terminal Capacity 4       | 2 x 4mm2 Multi-Strand                                                                                                                                                                                                                                                                                                                                                                                                                                                                                                                                                                                                                                                                                                                                                                                                                                                                                                                                                                                                                                                                                                                                                                                                                                                                                                                                                                                                                                                                                                                                                                                                                                                                                                                                                                                                                                                                                                                                                                                                                                                                                                          |  |
| Terminal Capacity 5       | 1 x 6mm2                                                                                                                                                                                                                                                                                                                                                                                                                                                                                                                                                                                                                                                                                                                                                                                                                                                                                                                                                                                                                                                                                                                                                                                                                                                                                                                                                                                                                                                                                                                                                                                                                                                                                                                                                                                                                                                                                                                                                                                                                                                                                                                       |  |
| Earth Terminal Capacity 1 | 6 x 1mm2                                                                                                                                                                                                                                                                                                                                                                                                                                                                                                                                                                                                                                                                                                                                                                                                                                                                                                                                                                                                                                                                                                                                                                                                                                                                                                                                                                                                                                                                                                                                                                                                                                                                                                                                                                                                                                                                                                                                                                                                                                                                                                                       |  |
| Earth Terminal Capacity 2 | 5 x 1.5mm2                                                                                                                                                                                                                                                                                                                                                                                                                                                                                                                                                                                                                                                                                                                                                                                                                                                                                                                                                                                                                                                                                                                                                                                                                                                                                                                                                                                                                                                                                                                                                                                                                                                                                                                                                                                                                                                                                                                                                                                                                                                                                                                     |  |
| Earth Terminal Capacity 3 | 3 x 2.5mm2                                                                                                                                                                                                                                                                                                                                                                                                                                                                                                                                                                                                                                                                                                                                                                                                                                                                                                                                                                                                                                                                                                                                                                                                                                                                                                                                                                                                                                                                                                                                                                                                                                                                                                                                                                                                                                                                                                                                                                                                                                                                                                                     |  |
| Earth Terminal Capacity 4 | 2 x 4mm2 Multi-Strand                                                                                                                                                                                                                                                                                                                                                                                                                                                                                                                                                                                                                                                                                                                                                                                                                                                                                                                                                                                                                                                                                                                                                                                                                                                                                                                                                                                                                                                                                                                                                                                                                                                                                                                                                                                                                                                                                                                                                                                                                                                                                                          |  |
| Earth Terminal Capacity 5 | 1 x 6mm2                                                                                                                                                                                                                                                                                                                                                                                                                                                                                                                                                                                                                                                                                                                                                                                                                                                                                                                                                                                                                                                                                                                                                                                                                                                                                                                                                                                                                                                                                                                                                                                                                                                                                                                                                                                                                                                                                                                                                                                                                                                                                                                       |  |
| Product Class 1           | Face plate must be earthed                                                                                                                                                                                                                                                                                                                                                                                                                                                                                                                                                                                                                                                                                                                                                                                                                                                                                                                                                                                                                                                                                                                                                                                                                                                                                                                                                                                                                                                                                                                                                                                                                                                                                                                                                                                                                                                                                                                                                                                                                                                                                                     |  |
| Ambient Operating         | -5° to +40°C                                                                                                                                                                                                                                                                                                                                                                                                                                                                                                                                                                                                                                                                                                                                                                                                                                                                                                                                                                                                                                                                                                                                                                                                                                                                                                                                                                                                                                                                                                                                                                                                                                                                                                                                                                                                                                                                                                                                                                                                                                                                                                                   |  |
| Temperature               |                                                                                                                                                                                                                                                                                                                                                                                                                                                                                                                                                                                                                                                                                                                                                                                                                                                                                                                                                                                                                                                                                                                                                                                                                                                                                                                                                                                                                                                                                                                                                                                                                                                                                                                                                                                                                                                                                                                                                                                                                                                                                                                                |  |
| Recommended Location      | Indoor use only                                                                                                                                                                                                                                                                                                                                                                                                                                                                                                                                                                                                                                                                                                                                                                                                                                                                                                                                                                                                                                                                                                                                                                                                                                                                                                                                                                                                                                                                                                                                                                                                                                                                                                                                                                                                                                                                                                                                                                                                                                                                                                                |  |
| Standard/Approval         | BS EN 60669-1                                                                                                                                                                                                                                                                                                                                                                                                                                                                                                                                                                                                                                                                                                                                                                                                                                                                                                                                                                                                                                                                                                                                                                                                                                                                                                                                                                                                                                                                                                                                                                                                                                                                                                                                                                                                                                                                                                                                                                                                                                                                                                                  |  |
| Patents and Trademarks    |                                                                                                                                                                                                                                                                                                                                                                                                                                                                                                                                                                                                                                                                                                                                                                                                                                                                                                                                                                                                                                                                                                                                                                                                                                                                                                                                                                                                                                                                                                                                                                                                                                                                                                                                                                                                                                                                                                                                                                                                                                                                                                                                |  |