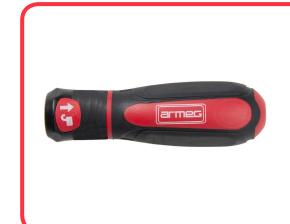

## **USER INSTRUCTIONS**

1000v VDE Interchangeable Screwdriver Handle

- Insert Switch-Blade into handle making sure hexagon end locates correctly.
- Push completely in until audible "click" is heard.
- To release Switch-Blade press unlock button and pull Switch-Blade from handle.

#### Please note:

The Armeg Switch-Blade VDE range should only be used on live installations by those persons trained in such instances. To maintain the VDE rating of the tools, only Armeg VDE interchangeable screwdriver blades should be used within the Armeg Switch-Blade handles. A positive connection between blade and handle should be ensured. Before use, the tools insulation should be checked for any damage. The VDE integrity cannot be guaranteed if the insulation is damaged in any way. If in doubt, replace the component in question.