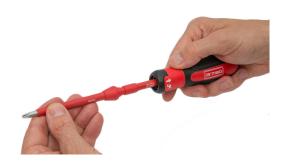

## **USER INSTRUCTIONS**

1000v VDE Interchangeable Screwdriver Handle

- Insert Switch-Blade into handle making sure hexagon end locates correctly.
- Push completely in until audible "click" is heard.
- To release Switch-Blade press unlock button and pull Switch-Blade from handle.