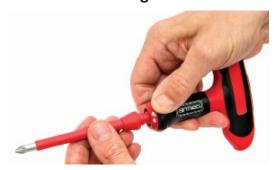

## **USER INSTRUCTIONS**

1000v VDE Interchangeable T-Handle

- Insert Switch-Blade into handle making sure hexagon end locates correctly.
- Push completely in until audible "click" is heard.
- To release Switch-Blade turn the locking ring in the direction of the unlock symbol and pull the Switch-Blade from the handle.