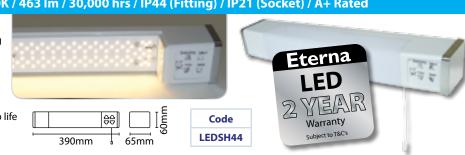

## **IP44 LED DUAL VOLTAGE SHAVER LIGHT**

### White / 6.7W / 3000K / 463 lm / 30,000 hrs / IP44 (Fitting) / IP21 (Socket) / A+ Rated

- Polycarbonate construction
- Dual voltage shaver socket and safety isolating transformer: for bathroom use
- Permanent power to shaver socket: with a pull cord switch for isolated illumination
- Access cover to connection block: easy wiring from the front of the fitting
- · Low energy consumption and prolonged lamp life
- Optional fit chrome effect trims included
- M.O.M: 1 / O.P.Q: 10