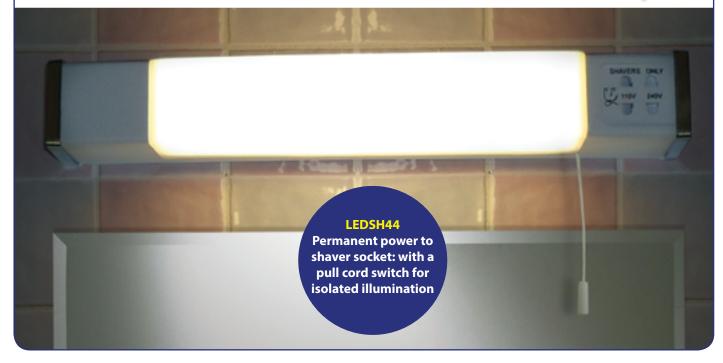

## **IP44 LED DUAL VOLTAGE SHAVER LIGHT**

### White / 6.7W / 3000K / 463 lm / 30,000 hrs / IP44 (Fitting) / IP21 (Socket) / A+ Rated

- Polycarbonate construction
- Dual voltage shaver socket and safety isolating transformer: for bathroom use
- Permanent power to shaver socket: with a pull cord switch for isolated illumination
- Access cover to connection block: easy wiring from the front of the fitting
- · Low energy consumption and prolonged lamp life
- Optional fit chrome effect trims included
- M.O.M: 1 / O.P.Q: 10