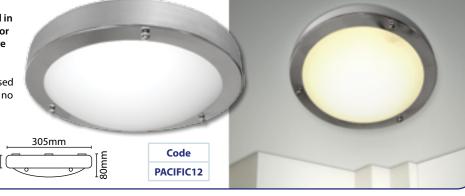

# **IP44 LED 12W CEILING/WALL LIGHT**

#### Polished Chrome / 12W / 3100K / 800 lm / 30,000 hrs / IP44 / A Rated

This stylish fitting is ideal for installation in a multitude of situations. Ceiling or wall mounted in a domestic or commercial setting and suitable for bathrooms. Long life, energy efficient alternative to traditional fluorescent luminaires.

- Multiple low power LED array & optically optimised diffuser: ensures a soft, even lighting effect with no degradation of light output
- · Corrosion resistant stainless steel fixing screws
- Suitable for bathroom use
- 3100K warm colour temperature: offering a pleasing light appearance
- M.O.M: 1 / O.P.Q: 5