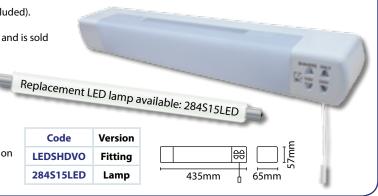

## **IP20 LED DUAL VOLTAGE SHAVER LIGHT**

#### LED Lamp Included (284S15LED) / White / 6W / 3000K / 400 lm / 15,000 hrs / IP20 / A+ Rated

- $\bullet$  Requires 1 x S15 284mm double ended tubular lamp (284S15LED included). Fitting is rated at 60W max
- This luminaire is compatible with bulbs of the energy classes: A+ to E and is sold with a bulb of the energy class: A+
- Polycarbonate construction Dual voltage shaver socket
- Low energy consumption and prolonged lamp life
- High CRI ≥80: minimises colour distortion of illuminated objects
- Instant start, super bright LED's, 3000K warm colour temperature: offering a pleasing light appearance
- $\bullet \ \mathsf{Safety} \ \mathsf{isolating} \ \mathsf{transformer} \\ \mathsf{:for} \ \mathsf{bathroom} \ \mathsf{use}$
- Mains isolation upon diffuser removal
- NOTE: the shaver socket will only operate when the light is switched on
- **Fitting** = M.O.M: 1 / O.P.Q: 10
- Lamp = M.O.M: 1 / O.P.Q: 30